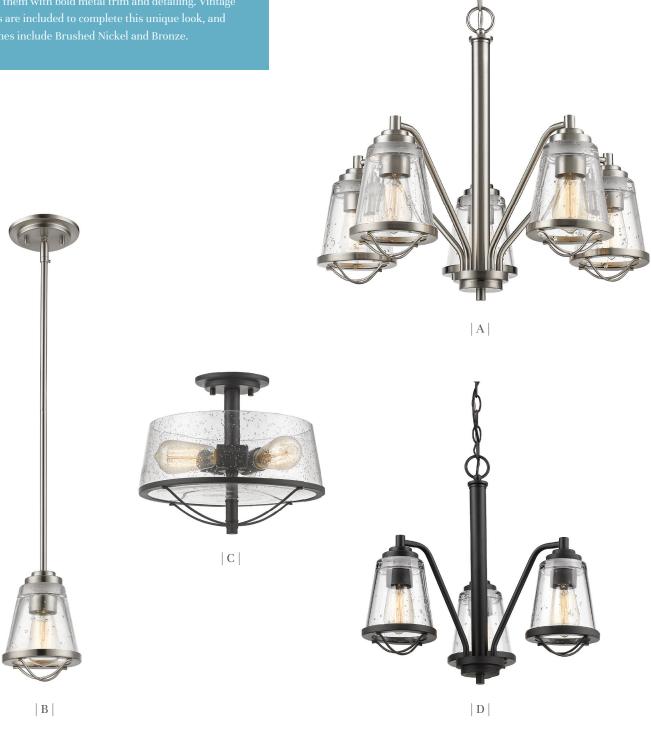

|   | Product   | Available Finish | Bulbs/Wattage | W      | Н      | Overall-H | Chain/Rods Length        | Wire Length | Ceiling Plate Size |
|---|-----------|------------------|---------------|--------|--------|-----------|--------------------------|-------------|--------------------|
| Α | 444-5-BN  | BN, BRZ          | (5) 100W-m    | 24.75" | 24.5"  | 102"      | 72" chain                | 110"        | 5.5" diameter      |
| В | 444MP-BN  | BN, BRZ          | (1) 100W-m    | 5.5"   | 8"     | 55.75"    | 3x12" + 1x6" + 1x3" rods | 110"        | 5.5" diameter      |
| С | 444SF-BRZ | BN, BRZ          | (3) 100W-m    | 13.5"  | 11.25" |           |                          |             | 5.5" diameter      |
| D | 444-3-BRZ | BN, BRZ          | (3) 100W-m    | 19.75" | 18.25" | 94.75"    | 72" chain                | 110"        | 5.5" diameter      |