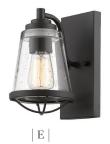

|   | Product   | Available Finish | Bulbs/Wattage | W      | Н      | Overall-H | Chain/Rods Length        | Wire Length | Ceiling Plate Size |
|---|-----------|------------------|---------------|--------|--------|-----------|--------------------------|-------------|--------------------|
| Α | 444-5-BN  | BN, BRZ          | (5) 100W-m    | 24.75" | 24.5"  | 102"      | 72" chain                | 110"        | 5.5" diameter      |
| В | 444MP-BN  | BN, BRZ          | (1) 100W-m    | 5.5"   | 8"     | 55.75"    | 3x12" + 1x6" + 1x3" rods | 110"        | 5.5" diameter      |
| С | 444SF-BRZ | BN, BRZ          | (3) 100W-m    | 13.5"  | 11.25" |           |                          |             | 5.5" diameter      |
| D | 444-3-BRZ | BN, BRZ          | (3) 100W-m    | 19.75" | 18.25" | 94.75"    | 72" chain                | 110"        | 5.5" diameter      |