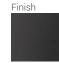

|   | Product   | Available Finish | Bulbs/Wattage | W      | Н      | Overall-H | Chain/Rods Length        | Wire Length | Ceiling Plate Size |
|---|-----------|------------------|---------------|--------|--------|-----------|--------------------------|-------------|--------------------|
| Α | 444-5-BN  | BN, BRZ          | (5) 100W-m    | 24.75" | 24.5"  | 102"      | 72" chain                | 110"        | 5.5" diameter      |
| В | 444MP-BN  | BN, BRZ          | (1) 100W-m    | 5.5"   | 8"     | 55.75"    | 3x12" + 1x6" + 1x3" rods | 110"        | 5.5" diameter      |
| С | 444SF-BRZ | BN, BRZ          | (3) 100W-m    | 13.5"  | 11.25" |           |                          |             | 5.5" diameter      |
| D | 444-3-BRZ | BN, BRZ          | (3) 100W-m    | 19.75" | 18.25" | 94.75"    | 72" chain                | 110"        | 5.5" diameter      |