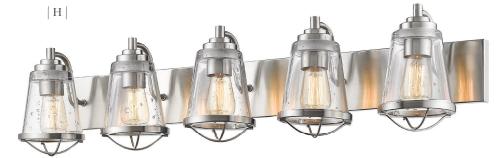

Vintage bulbs are included with above items

Bronze

Brushed Nickel

Vanities only also in Chrome

Seedy glass

| F |

| I |

|   | Product    | Available Finish | Bulbs/Wattage | L/ext. | W      | Н      | Ceiling/Wall Plate Size |
|---|------------|------------------|---------------|--------|--------|--------|-------------------------|
| Е | 444-1S-BRZ | BN, CH, BRZ      | (1) 100W-m    | 7 5/8" | 5 1/2" | 9 1/8" | 4 1/2"W x 9"H           |
| F | 444-2V-BN  | BN, CH, BRZ      | (2) 100W-m    | 7 5/8" | 16"    | 8 7/8" | 16"W x 4 1/2"H          |
| G | 444-3V-BRZ | BN, CH, BRZ      | (3) 100W-m    | 7 5/8" | 24"    | 8 7/8" | 24"W x 4 1/2"H          |
| Н | 444-4V-CH  | BN, CH, BRZ      | (4) 100W-m    | 7 5/8" | 32"    | 8 7/8" | 32"W x 4 1/2"H          |
| I | 444-5V-BN  | BN, CH, BRZ      | (5) 100W-m    | 7 5/8" | 40"    | 8 7/8" | 40"W x 4 1/2"H          |