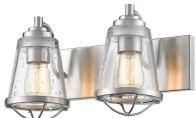

Vintage bulbs are included with above items

Bronze

Brushed Nickel

Vanities only also in Chrome

Seedy glass

| F |

| I |

|   | Product    | Available Finish | Bulbs/Wattage | L/ext. | W      | Н      | Ceiling/Wall Plate Size |
|---|------------|------------------|---------------|--------|--------|--------|-------------------------|
| Е | 444-1S-BRZ | BN, CH, BRZ      | (1) 100W-m    | 7 5/8" | 5 1/2" | 9 1/8" | 4 1/2"W x 9"H           |
| F | 444-2V-BN  | BN, CH, BRZ      | (2) 100W-m    | 7 5/8" | 16"    | 8 7/8" | 16"W x 4 1/2"H          |
| G | 444-3V-BRZ | BN, CH, BRZ      | (3) 100W-m    | 7 5/8" | 24"    | 8 7/8" | 24"W x 4 1/2"H          |
| Н | 444-4V-CH  | BN, CH, BRZ      | (4) 100W-m    | 7 5/8" | 32"    | 8 7/8" | 32"W x 4 1/2"H          |
| I | 444-5V-BN  | BN, CH, BRZ      | (5) 100W-m    | 7 5/8" | 40"    | 8 7/8" | 40"W x 4 1/2"H          |