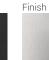

|   | Product   | Available Finish | Bulbs/Wattage | W      | Н      | Overall-H | Chain/Rods Length        | Wire Length | Ceiling Plate Size |
|---|-----------|------------------|---------------|--------|--------|-----------|--------------------------|-------------|--------------------|
| Α | 444-5-BN  | BN, BRZ          | (5) 100W-m    | 24.75" | 24.5"  | 102"      | 72" chain                | 110"        | 5.5" diameter      |
| В | 444MP-BN  | BN, BRZ          | (1) 100W-m    | 5.5"   | 8"     | 55.75"    | 3x12" + 1x6" + 1x3" rods | 110"        | 5.5" diameter      |
| С | 444SF-BRZ | BN, BRZ          | (3) 100W-m    | 13.5"  | 11.25" |           |                          |             | 5.5" diameter      |
| D | 444-3-BRZ | BN, BRZ          | (3) 100W-m    | 19.75" | 18.25" | 94.75"    | 72" chain                | 110"        | 5.5" diameter      |