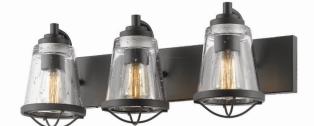

Vintage bulbs are included with above items

Bronze

Brushed Nickel

Vanities only also in Chrome

Seedy glass

| F |

| I |

|   | Product    | Available Finish | Bulbs/Wattage | L/ext. | W      | Н      | Ceiling/Wall Plate Size |
|---|------------|------------------|---------------|--------|--------|--------|-------------------------|
| Е | 444-1S-BRZ | BN, CH, BRZ      | (1) 100W-m    | 7 5/8" | 5 1/2" | 9 1/8" | 4 1/2"W x 9"H           |
| F | 444-2V-BN  | BN, CH, BRZ      | (2) 100W-m    | 7 5/8" | 16"    | 8 7/8" | 16"W x 4 1/2"H          |
| G | 444-3V-BRZ | BN, CH, BRZ      | (3) 100W-m    | 7 5/8" | 24"    | 8 7/8" | 24"W x 4 1/2"H          |
| Н | 444-4V-CH  | BN, CH, BRZ      | (4) 100W-m    | 7 5/8" | 32"    | 8 7/8" | 32"W x 4 1/2"H          |
| I | 444-5V-BN  | BN, CH, BRZ      | (5) 100W-m    | 7 5/8" | 40"    | 8 7/8" | 40"W x 4 1/2"H          |