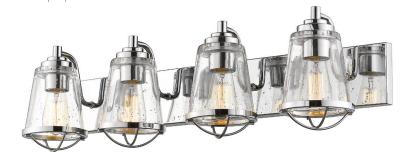

Vintage bulbs are included with above items

Bronze

Brushed Nickel

Vanities only also in Chrome

Seedy glass

| F |

| I |

|   | Product    | Available Finish | Bulbs/Wattage | L/ext. | W      | Н      | Ceiling/Wall Plate Size |
|---|------------|------------------|---------------|--------|--------|--------|-------------------------|
| Е | 444-1S-BRZ | BN, CH, BRZ      | (1) 100W-m    | 7 5/8" | 5 1/2" | 9 1/8" | 4 1/2"W x 9"H           |
| F | 444-2V-BN  | BN, CH, BRZ      | (2) 100W-m    | 7 5/8" | 16"    | 8 7/8" | 16"W x 4 1/2"H          |
| G | 444-3V-BRZ | BN, CH, BRZ      | (3) 100W-m    | 7 5/8" | 24"    | 8 7/8" | 24"W x 4 1/2"H          |
| Н | 444-4V-CH  | BN, CH, BRZ      | (4) 100W-m    | 7 5/8" | 32"    | 8 7/8" | 32"W x 4 1/2"H          |
| I | 444-5V-BN  | BN, CH, BRZ      | (5) 100W-m    | 7 5/8" | 40"    | 8 7/8" | 40"W x 4 1/2"H          |