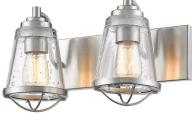

Vintage bulbs are included with above items

Bronze

Brushed Nickel

Vanities only also in Chrome

Seedy glass

| F |

| I |

|   | Product    | Available Finish | Bulbs/Wattage | L/ext. | W      | Н      | Ceiling/Wall Plate Size |
|---|------------|------------------|---------------|--------|--------|--------|-------------------------|
| Е | 444-1S-BRZ | BN, CH, BRZ      | (1) 100W-m    | 7 5/8" | 5 1/2" | 9 1/8" | 4 1/2"W x 9"H           |
| F | 444-2V-BN  | BN, CH, BRZ      | (2) 100W-m    | 7 5/8" | 16"    | 8 7/8" | 16"W x 4 1/2"H          |
| G | 444-3V-BRZ | BN, CH, BRZ      | (3) 100W-m    | 7 5/8" | 24"    | 8 7/8" | 24"W x 4 1/2"H          |
| Н | 444-4V-CH  | BN, CH, BRZ      | (4) 100W-m    | 7 5/8" | 32"    | 8 7/8" | 32"W x 4 1/2"H          |
| I | 444-5V-BN  | BN, CH, BRZ      | (5) 100W-m    | 7 5/8" | 40"    | 8 7/8" | 40"W x 4 1/2"H          |