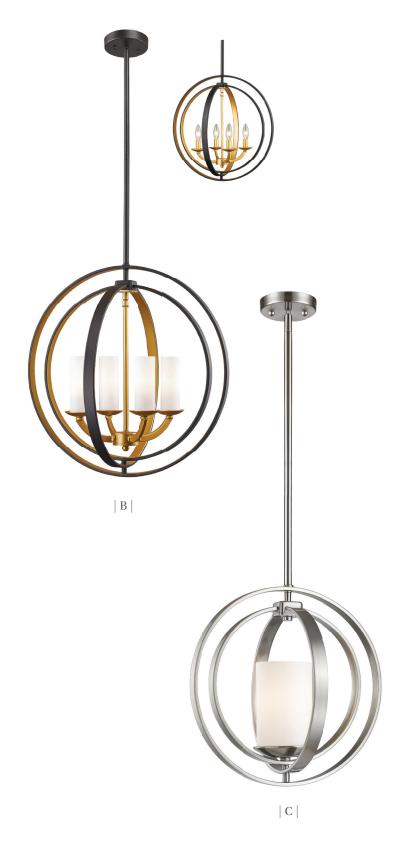

|   | Product      | Available Finish | Bulbs/Wattage | L/ext. | W      | Н      | Overall-H | Chain/Rods Length        | Wire Length | Ceiling Plate Size |
|---|--------------|------------------|---------------|--------|--------|--------|-----------|--------------------------|-------------|--------------------|
| Α | 6002-6L-BN   | BN, BZGD         | (6) 60W-c     | 21.25" | 24.5"  | 25.5"  | 73.75"    | 3x12" + 1x6" + 1x3" rods | 110"        | 4.75" diameter     |
| В | 6002-4S-BZGD | BN, BZGD         | (4) 60W-c     | 17.25" | 20"    | 20.75" | 68.75"    | 3x12" + 1x6" + 1x3" rods | 110"        | 4.75" diameter     |
| С | 6002MP-BN    | BN, BZGD         | (1) 100W-m    | 12"    | 14.25" | 15"    | 63"       | 3x12" + 1x6" + 1x3" rods | 110"        | 4.75" diameter     |

Fixtures A and B can be used with or without glass. (glass is included with all fixtures)

|   | Product      | Available Finish | Bulbs/Wattage | L/ext. | W      | Н     | Overall-H | Chain/Rods Length        | Wire Length | Ceiling Plate Size |
|---|--------------|------------------|---------------|--------|--------|-------|-----------|--------------------------|-------------|--------------------|
| D | 6004-4L-BZGD | BN, BZGD         | (4) 60W-c     | 15.25" | 19.25" | 30"   | 78"       | 3x12" + 1x6" + 1x3" rods | 110"        | 4.75" diameter     |
| E | 6004-3S-BN   | BN, BZGD         | (3) 60W-c     | 13"    | 15.25" | 23"   | 71"       | 3x12" + 1x6" + 1x3" rods | 110"        | 4.75" diameter     |
| F | 6004MP-BZGD  | BN, BZGD         | (1) 100W-m    | 9"     | 11.5"  | 17.5" | 65.5"     | 3x12" + 1x6" + 1x3" rods | 110"        | 4.75" diameter     |