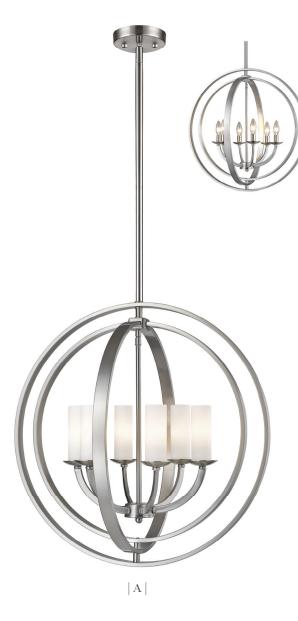

|   | Product      | Available Finish | Bulbs/Wattage | L/ext. | W      | Н      | Overall-H | Chain/Rods Length        | Wire Length | Ceiling Plate Size |
|---|--------------|------------------|---------------|--------|--------|--------|-----------|--------------------------|-------------|--------------------|
| Α | 6002-6L-BN   | BN, BZGD         | (6) 60W-c     | 21.25" | 24.5"  | 25.5"  | 73.75"    | 3x12" + 1x6" + 1x3" rods | 110"        | 4.75" diameter     |
| В | 6002-4S-BZGD | BN, BZGD         | (4) 60W-c     | 17.25" | 20"    | 20.75" | 68.75"    | 3x12" + 1x6" + 1x3" rods | 110"        | 4.75" diameter     |
| С | 6002MP-BN    | BN, BZGD         | (1) 100W-m    | 12"    | 14.25" | 15"    | 63"       | 3x12" + 1x6" + 1x3" rods | 110"        | 4.75" diameter     |

Fixtures A and B can be used with or without glass. (glass is included with all fixtures)

|   | Product      | Available Finish | Bulbs/Wattage | L/ext. | W      | Н     | Overall-H | Chain/Rods Length        | Wire Length | Ceiling Plate Size |
|---|--------------|------------------|---------------|--------|--------|-------|-----------|--------------------------|-------------|--------------------|
| D | 6004-4L-BZGD | BN, BZGD         | (4) 60W-c     | 15.25" | 19.25" | 30"   | 78"       | 3x12" + 1x6" + 1x3" rods | 110"        | 4.75" diameter     |
| E | 6004-3S-BN   | BN, BZGD         | (3) 60W-c     | 13"    | 15.25" | 23"   | 71"       | 3x12" + 1x6" + 1x3" rods | 110"        | 4.75" diameter     |
| F | 6004MP-BZGD  | BN, BZGD         | (1) 100W-m    | 9"     | 11.5"  | 17.5" | 65.5"     | 3x12" + 1x6" + 1x3" rods | 110"        | 4.75" diameter     |