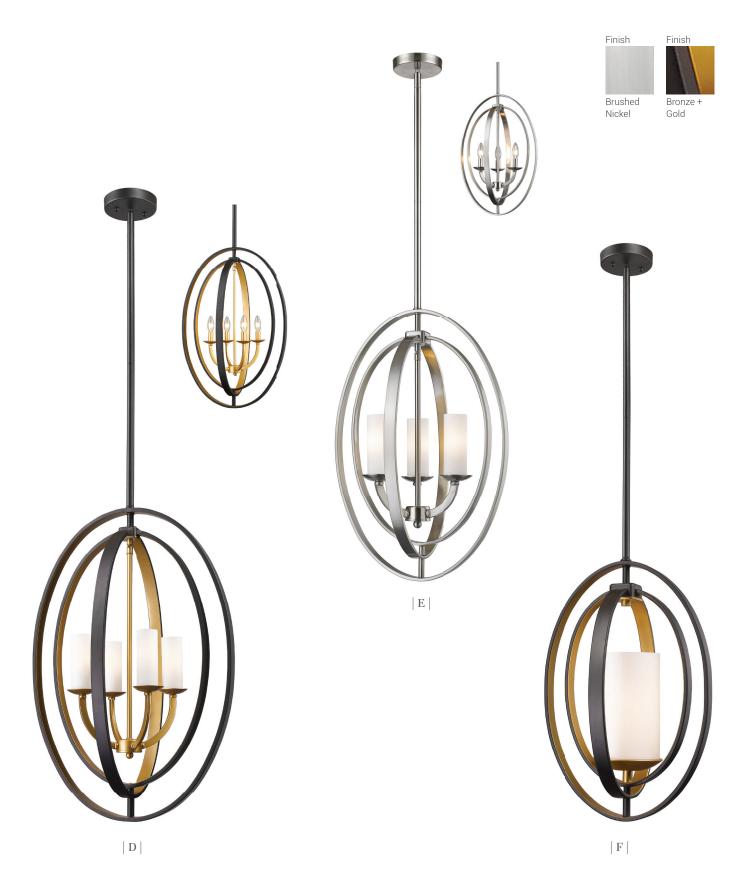

Fixtures A and B can be used with or without glass. (glass is included with all fixtures)

|   | Product      | Available Finish | Bulbs/Wattage | L/ext. | W      | Н     | Overall-H | Chain/Rods Length        | Wire Length | Ceiling Plate Size |
|---|--------------|------------------|---------------|--------|--------|-------|-----------|--------------------------|-------------|--------------------|
| D | 6004-4L-BZGD | BN, BZGD         | (4) 60W-c     | 15.25" | 19.25" | 30"   | 78"       | 3x12" + 1x6" + 1x3" rods | 110"        | 4.75" diameter     |
| E | 6004-3S-BN   | BN, BZGD         | (3) 60W-c     | 13"    | 15.25" | 23"   | 71"       | 3x12" + 1x6" + 1x3" rods | 110"        | 4.75" diameter     |
| F | 6004MP-BZGD  | BN, BZGD         | (1) 100W-m    | 9"     | 11.5"  | 17.5" | 65.5"     | 3x12" + 1x6" + 1x3" rods | 110"        | 4.75" diameter     |

Fixtures D and E can be used with or without glass. (glass is included with all fixtures)