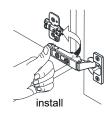

# WYNDHAM COLLECTION



- Prior to installation please check received items against the "Packing List".
  Please report any missing items to your retailer immediately.
- Protect all surfaces from sharp objects, high heat sources, direct prolonged sunlight and chemical hazards.
- Professional installation recommended.



#### PACKING LIST

(Not all components may be included, depending upon your purchase)





## HOW TO ADJUST HINGES (if required)











### REQUIRED TOOLS NOT IN BOX







WC-2424-30-SGL Installation Guide



## INSTALLATION INSTRUCTIONS





②Install the counter. Seal around the top of the cabinet with clear silicone sealant. Do not over apply. Allow to dry 24 hours for proper curing.

WC-2424-30-SGL Installation Guide