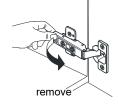

# WYNDHAM COLLECTION



- Prior to installation please check received items against the "Packing List".
  Please report any missing items to your retailer immediately.
- Protect all surfaces from sharp objects, high heat sources, direct prolonged sunlight and chemical hazards.
- Professional installation recommended.



#### PACKING LIST

(Not all components may be included, depending upon your purchase)





## HOW TO ADJUST HINGES (if required)











### REQUIRED TOOLS NOT IN BOX







WC-2424-30-SGL Installation Guide



## INSTALLATION INSTRUCTIONS





②Install the counter. Seal around the top of the cabinet with clear silicone sealant. Do not over apply. Allow to dry 24 hours for proper curing.

WC-2424-30-SGL Installation Guide