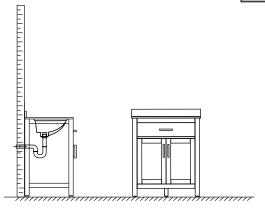

## INSTALLATION INSTRUCTIONS

②Install the counter. Seal around the top of the cabinet with clear silicone sealant. Do not over apply. Allow to dry 24 hours for proper curing.

WC-2424-30-SGL Installation Guide