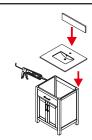

## INSTALLATION INSTRUCTIONS

②Install the counter. Seal around the top of the cabinet with clear silicone sealant. Do not over apply. Allow to dry 24 hours for proper curing.

WC-2424-30-SGL Installation Guide