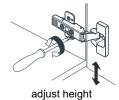

# WYNDHAM COLLECTION



- Prior to installation please check received items against the "Packing List".
  Please report any missing items to your retailer immediately.
- Protect all surfaces from sharp objects, high heat sources, direct prolonged sunlight and chemical hazards.
- Professional installation recommended.



#### PACKING LIST

(Not all components may be included, depending upon your purchase)





## HOW TO ADJUST HINGES (if required)











### REQUIRED TOOLS NOT IN BOX







WC-2424-30-SGL Installation Guide



## INSTALLATION INSTRUCTIONS





②Install the counter. Seal around the top of the cabinet with clear silicone sealant. Do not over apply. Allow to dry 24 hours for proper curing.

WC-2424-30-SGL Installation Guide