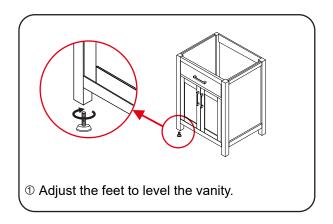

## INSTALLATION INSTRUCTIONS

②Install the counter. Seal around the top of the cabinet with clear silicone sealant. Do not over apply. Allow to dry 24 hours for proper curing.

WC-2424-30-SGL Installation Guide