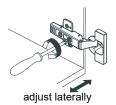

# WYNDHAM COLLECTION



- Prior to installation please check received items against the "Packing List".
  Please report any missing items to your retailer immediately.
- Protect all surfaces from sharp objects, high heat sources, direct prolonged sunlight and chemical hazards.
- Professional installation recommended.



#### PACKING LIST

(Not all components may be included, depending upon your purchase)





## HOW TO ADJUST HINGES (if required)











### REQUIRED TOOLS NOT IN BOX







WC-2424-30-SGL Installation Guide



## INSTALLATION INSTRUCTIONS





②Install the counter. Seal around the top of the cabinet with clear silicone sealant. Do not over apply. Allow to dry 24 hours for proper curing.

WC-2424-30-SGL Installation Guide