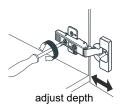

# WYNDHAM COLLECTION



- Prior to installation please check received items against the "Packing List".
  Please report any missing items to your retailer immediately.
- Protect all surfaces from sharp objects, high heat sources, direct prolonged sunlight and chemical hazards.
- Professional installation recommended.



#### PACKING LIST

(Not all components may be included, depending upon your purchase)





## HOW TO ADJUST HINGES (if required)











### REQUIRED TOOLS NOT IN BOX







WC-2424-30-SGL Installation Guide



## INSTALLATION INSTRUCTIONS





②Install the counter. Seal around the top of the cabinet with clear silicone sealant. Do not over apply. Allow to dry 24 hours for proper curing.

WC-2424-30-SGL Installation Guide