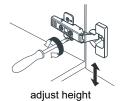

## WYNDHAM COLLECTION



- Prior to installation please check received items against the "Packing List".
  Please report any missing items to your retailer immediately.
- Protect all surfaces from sharp objects, high heat sources, direct prolonged sunlight and chemical hazards.
- Professional installation recommended.
- Please install on a level surface. If minor door and drawer alignment is required, please follow the easy directions below.
- Backsplash comes in two pieces.



(Not all components may be included, depending upon your purchase)









### HOW TO ADJUST HINGES (if required)











#### REQUIRED TOOLS NOT IN BOX







Spirit Level



Phillips Screwdriver



Tape measure



Pencil



Electric Drill

WC-2929-60-SGL Installation Guide

## WYNDHAM COLLECTION

#### INSTALLATION INSTRUCTIONS



① Install the counter. Seal around the top of the cabinet with clear silicone sealant. Do not over apply. Allow to dry 24 hours for proper curing.



② Install the mirror: use a pencil to mark the placement of the screw holes on the wall, drill the holes and insert the plastic wall anchors.



③ Install the screws into the wall anchors, leaving enough of the screw exposed to hang the mirror - approx 1/4" -1/2".



 Remove the handles from inside the cabinet doors and drawers and reinstall on the outside. Do not over tighten when reattaching.

### HOW TO ADJUST DRAWER SLIDES (