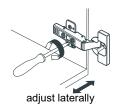

## WYNDHAM COLLECTION



- Prior to installation please check received items against the "Packing List".
  Please report any missing items to your retailer immediately.
- Protect all surfaces from sharp objects, high heat sources, direct prolonged sunlight and chemical hazards.
- Professional installation recommended.
- Please install on a level surface. If minor door and drawer alignment is required, please follow the easy directions below.
- Backsplash comes in two pieces.



(Not all components may be included, depending upon your purchase)









### HOW TO ADJUST HINGES (if required)











#### REQUIRED TOOLS NOT IN BOX







Spirit Level



Phillips Screwdriver



Tape measure



Pencil



Electric Drill

WC-2929-60-SGL Installation Guide

## WYNDHAM COLLECTION

#### INSTALLATION INSTRUCTIONS



① Install the counter. Seal around the top of the cabinet with clear silicone sealant. Do not over apply. Allow to dry 24 hours for proper curing.



② Install the mirror: use a pencil to mark the placement of the screw holes on the wall, drill the holes and insert the plastic wall anchors.



③ Install the screws into the wall anchors, leaving enough of the screw exposed to hang the mirror - approx 1/4" -1/2".



 Remove the handles from inside the cabinet doors and drawers and reinstall on the outside. Do not over tighten when reattaching.

### HOW TO ADJUST DRAWER SLIDES (if