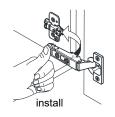

## WYNDHAM COLLECTION



- Prior to installation please check received items against the "Packing List".
  Please report any missing items to your retailer immediately.
- Protect all surfaces from sharp objects, high heat sources, direct prolonged sunlight and chemical hazards.
- Professional installation recommended.
- Please install on a level surface. If minor door and drawer alignment is required, please follow the easy directions below.
- Backsplash comes in two pieces.



(Not all components may be included, depending upon your purchase)









### HOW TO ADJUST HINGES (if required)











#### REQUIRED TOOLS NOT IN BOX







Spirit Level



Phillips Screwdriver



Tape measure



Pencil



Electric Drill

WC-2929-60-SGL Installation Guide

## WYNDHAM COLLECTION

#### INSTALLATION INSTRUCTIONS



① Install the counter. Seal around the top of the cabinet with clear silicone sealant. Do not over apply. Allow to dry 24 hours for proper curing.



② Install the mirror: use a pencil to mark the placement of the screw holes on the wall, drill the holes and insert the plastic wall anchors.



③ Install the screws into the wall anchors, leaving enough of the screw exposed to hang the mirror - approx 1/4" -1/2".



 Remove the handles from inside the cabinet doors and drawers and reinstall on the outside. Do not over tighten when reattaching.

### HOW TO ADJUST DRAWER SLID