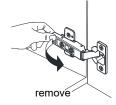

## WYNDHAM COLLECTION



- Prior to installation please check received items against the "Packing List".
  Please report any missing items to your retailer immediately.
- Protect all surfaces from sharp objects, high heat sources, direct prolonged sunlight and chemical hazards.
- Professional installation recommended.
- Please install on a level surface. If minor door and drawer alignment is required, please follow the easy directions below.
- Backsplash comes in two pieces.



(Not all components may be included, depending upon your purchase)









### HOW TO ADJUST HINGES (if required)











#### REQUIRED TOOLS NOT IN BOX







Spirit Level



Phillips Screwdriver



Tape measure



Pencil



Electric Drill

WC-2929-60-SGL Installation Guide

## WYNDHAM COLLECTION

#### INSTALLATION INSTRUCTIONS



① Install the counter. Seal around the top of the cabinet with clear silicone sealant. Do not over apply. Allow to dry 24 hours for proper curing.



② Install the mirror: use a pencil to mark the placement of the screw holes on the wall, drill the holes and insert the plastic wall anchors.



③ Install the screws into the wall anchors, leaving enough of the screw exposed to hang the mirror - approx 1/4" -1/2".



 Remove the handles from inside the cabinet doors and drawers and reinstall on the outside. Do not over tighten when reattaching.

### HOW TO ADJUST DRAWER SLIDES