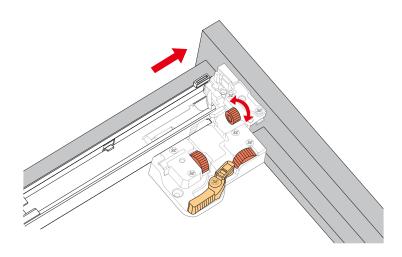

### HOW TO ADJUST DRAWER SLIDES (if required)

Up and Down Adjustment

WC-2929-60-SGL Installation Guide