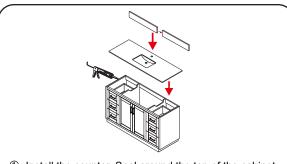

#### INSTALLATION INSTRUCTIONS

① Install the counter. Seal around the top of the cabinet with clear silicone sealant. Do not over apply. Allow to dry 24 hours for proper curing.

② Install the mirror: use a pencil to mark the placement of the screw holes on the wall, drill the holes and insert the plastic wall anchors.