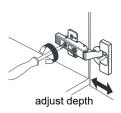

## WYNDHAM COLLECTION



- Prior to installation please check received items against the "Packing List".
  Please report any missing items to your retailer immediately.
- Protect all surfaces from sharp objects, high heat sources, direct prolonged sunlight and chemical hazards.
- Professional installation recommended.
- Please install on a level surface. If minor door and drawer alignment is required, please follow the easy directions below.
- Backsplash comes in two pieces.



(Not all components may be included, depending upon your purchase)









### HOW TO ADJUST HINGES (if required)











#### REQUIRED TOOLS NOT IN BOX







Spirit Level



Phillips Screwdriver



Tape measure



Pencil



Electric Drill

WC-2929-60-SGL Installation Guide

## WYNDHAM COLLECTION

#### INSTALLATION INSTRUCTIONS



① Install the counter. Seal around the top of the cabinet with clear silicone sealant. Do not over apply. Allow to dry 24 hours for proper curing.



② Install the mirror: use a pencil to mark the placement of the screw holes on the wall, drill the holes and insert the plastic wall anchors.



③ Install the screws into the wall anchors, leaving enough of the screw exposed to hang the mirror - approx 1/4" -1/2".



 Remove the handles from inside the cabinet doors and drawers and reinstall on the outside. Do not over tighten when reattaching.

### HOW TO ADJUST DRAWER SLIDES (if r