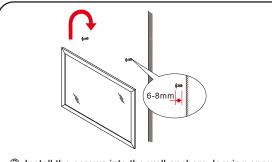

#### INSTALLATION INSTRUCTIONS

① Install the counter. Seal around the top of the cabinet with clear silicone sealant. Do not over apply. Allow to dry 24 hours for proper curing.

② Install the mirror: use a pencil to mark the placement of the screw holes on the wall, drill the holes and insert the plastic wall anchors.

③ Install the screws into the wall anchors, leaving enough of the screw exposed to hang the mirror - approx 1/4" -1/2".

 Remove the handles from inside the cabinet doors and drawers and reinstall on the outside. Do not over tighten when reattaching.