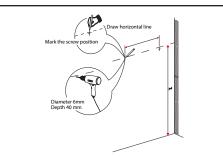

#### INSTALLATION INSTRUCTIONS

① Install the counter. Seal around the top of the cabinet with clear silicone sealant. Do not over apply. Allow to dry 24 hours for proper curing.

② Install the mirror: use a pencil to mark the placement of the screw holes on the wall, drill the holes and insert the plastic wall anchors.

③ Install the screws into the wall anchors, leaving enough of the screw exposed to hang the mirror - approx 1/4" -1/2".

 Remove the handles from inside the cabinet doors and drawers and reinstall on the outside. Do not over tighten when reattaching.