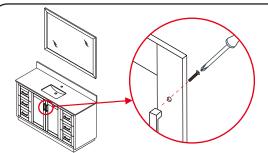

#### INSTALLATION INSTRUCTIONS

① Install the counter. Seal around the top of the cabinet with clear silicone sealant. Do not over apply. Allow to dry 24 hours for proper curing.

② Install the mirror: use a pencil to mark the placement of the screw holes on the wall, drill the holes and insert the plastic wall anchors.

③ Install the screws into the wall anchors, leaving enough of the screw exposed to hang the mirror - approx 1/4" -1/2".

 Remove the handles from inside the cabinet doors and drawers and reinstall on the outside. Do not over tighten when reattaching.