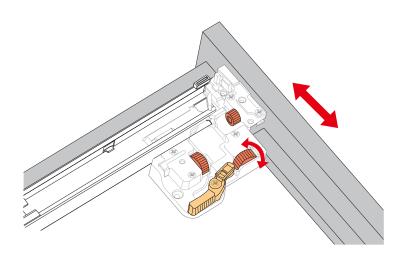

### HOW TO ADJUST DRAWER SLIDES (if required)

Up and Down Adjustment

WC-2929-60-SGL Installation Guide

# WYNDHAM COLLECTION

Side Adjustment

Depth Adjustment

Scan the QR code with your phone to watch detailed video instructions or visit www.wyndhamcollection.com/3dslides

WC-2929-60-SGL Installation Guide