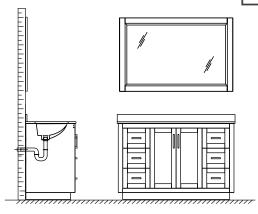

(Not all components may be included, depending upon your purchase)

#### INSTALLATION INSTRUCTIONS

① Install the counter. Seal around the top of the cabinet with clear silicone sealant. Do not over apply. Allow to dry 24 hours for proper curing.

② Install the mirror: use a pencil to mark the placement of the screw holes on the wall, drill the holes and insert the plastic wall anchors.

③ Install the screws into the wall anchors, leaving enough of the screw exposed to hang the mirror - approx 1/4" -1/2".

 Remove the handles from inside the cabinet doors and drawers and reinstall on the outside. Do not over tighten when reattaching.