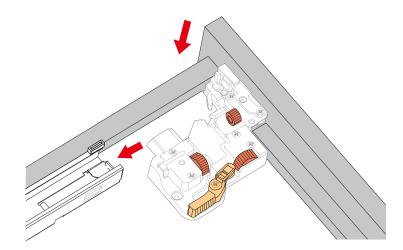

UIRED TOOLS NOT IN BOX







Spirit Level



Phillips Screwdriver



Tape measure



Pencil



Electric Drill

WC-2929-60-SGL Installation Guide

## WYNDHAM COLLECTION

#### INSTALLATION INSTRUCTIONS



① Install the counter. Seal around the top of the cabinet with clear silicone sealant. Do not over apply. Allow to dry 24 hours for proper curing.



② Install the mirror: use a pencil to mark the placement of the screw holes on the wall, drill the holes and insert the plastic wall anchors.



③ Install the screws into the wall anchors, leaving enough of the screw exposed to hang the mirror - approx 1/4" -1/2".



 Remove the handles from inside the cabinet doors and drawers and reinstall on the outside. Do not over tighten when reattaching.

### HOW TO ADJUST DRAWER SLIDES (if required)



Up and Down Adjustment

WC-2929-60-SGL Installation Guide

# WYNDHAM COLLECTION



Side Adjustment



Depth Adjustment



Scan the QR code with your phone to watch detailed video instructions or visit www.wyndhamcollection.com/3dslides

WC-2929-60-SGL Installation Guide