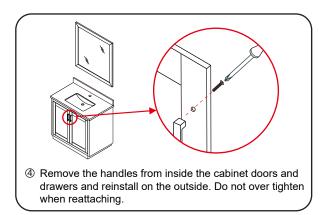

- Prior to installation please check received items against the "Packing List". Please report any missing items to your retailer immediately.
- Protect all surfaces from sharp objects, high heat sources, direct prolonged sunlight and chemical hazards.
- · Professional installation recommended.
- Please install on a level surface. If minor door and drawer alignment is required, please follow the easy directions below.