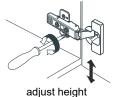

### HOW TO ADJUST HINGES (if required)

**REQUIRED TOOLS NOT IN BOX** 

Spirit Level

Phillips Screwdriver

Tape measure

Pencil

Electric Drill