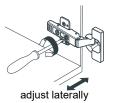

### HOW TO ADJUST HINGES (if required)

**REQUIRED TOOLS NOT IN BOX** 

Spirit Level

Phillips Screwdriver

Tape measure

Pencil

Electric Drill