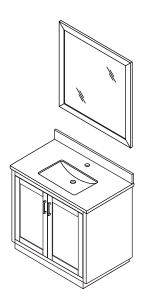

- Prior to installation please check received items against the "Packing List". Please report any missing items to your retailer immediately.
- Protect all surfaces from sharp objects, high heat sources, direct prolonged sunlight and chemical hazards.
- · Professional installation recommended.
- Please install on a level surface. If minor door and drawer alignment is required, please follow the easy directions below.



### PACKING LIST

(Not all components may be included, depending upon your purchase)









### HOW TO ADJUST HINGES (if required)











**REQUIRED TOOLS NOT IN BOX** 













Spirit Level

Phillips Screwdriver

Tape measure

Pencil

Electric Drill

## WC-2929-36-SGL Installation Guide

# WYNDHAM Collection

### INSTALLATION INSTRUCTIONS





HOW TO ADJUST DRAWER SLIDES (if required)







# WYNDHAM Collection



Side Adjustment



Depth Adjustment



Scan the QR code with your phone to watch detailed video instructions or visit www.wyndhamcollection.com/3dslides