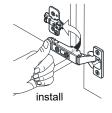

### HOW TO ADJUST HINGES (if required)

**REQUIRED TOOLS NOT IN BOX** 

Spirit Level

Phillips Screwdriver

Tape measure

Pencil

Electric Drill