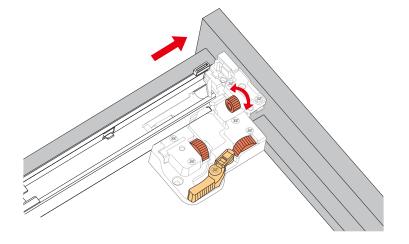

# WYNDHAM Collection

Side Adjustment

Depth Adjustment

Scan the QR code with your phone to watch detailed video instructions or visit www.wyndhamcollection.com/3dslides