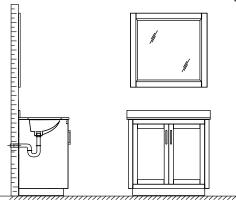

- Prior to installation please check received items against the "Packing List". Please report any missing items to your retailer immediately.
- Protect all surfaces from sharp objects, high heat sources, direct prolonged sunlight and chemical hazards.
- · Professional installation recommended.
- Please install on a level surface. If minor door and drawer alignment is required, please follow the easy directions below.



### PACKING LIST

(Not all components may be included, depending upon your purchase)









### HOW TO ADJUST HINGES (if required)











**REQUIRED TOOLS NOT IN BOX** 













Spirit Level

Phillips Screwdriver

Tape measure

Pencil

Electric Drill

## WC-2929-36-SGL Installation Guide

# WYNDHAM Collection

### INSTALLATION INSTRUCTIONS





HOW TO ADJUST DRA