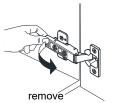

### HOW TO ADJUST HINGES (if required)

**REQUIRED TOOLS NOT IN BOX** 

Spirit Level

Phillips Screwdriver

Tape measure

Pencil

Electric Drill