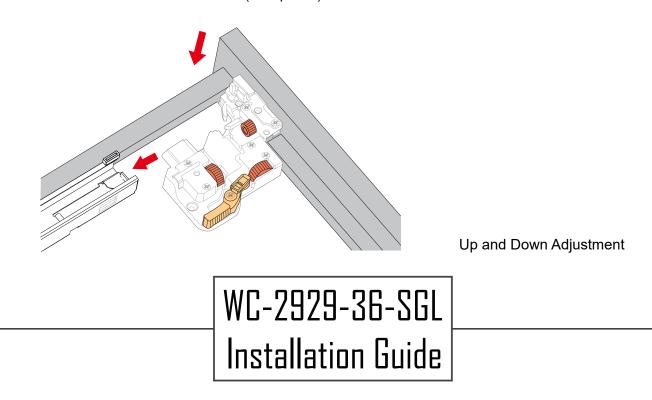

## WC-2929-36-SGL Installation Guide

### INSTALLATION INSTRUCTIONS

HOW TO ADJUST DRAWER SLIDES (if required)