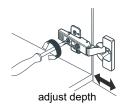

### HOW TO ADJUST HINGES (if required)

**REQUIRED TOOLS NOT IN BOX** 

Spirit Level

Phillips Screwdriver

Tape measure

Pencil

Electric Drill