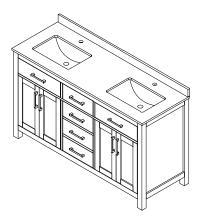

# WYNDHAM Collection



- Prior to installation please check received items against the "Packing List".
  Please report any missing items to your retailer immediately.
- Protect all surfaces from sharp objects, high heat sources, direct prolonged sunlight and chemical hazards.
- Professional installation recommended.
- Backsplash comes in two pieces.



#### PACKING LIST

(Not all components may be included, depending upon your purchase)





### HOW TO ADJUST HINGES (if required)











REQUIRED TOOLS NOT IN BOX







Silicone sealant

Spirit Level





# WYNDHAM Collection

### INSTALLATION INSTRUCTIONS





WC-2424-60-DBL Installation Guide