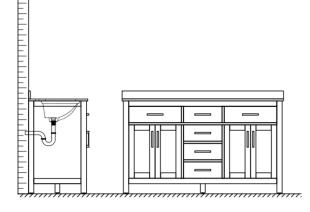

# WYNDHAM Collection



- Prior to installation please check received items against the "Packing List".
  Please report any missing items to your retailer immediately.
- Protect all surfaces from sharp objects, high heat sources, direct prolonged sunlight and chemical hazards.
- Professional installation recommended.
- Backsplash comes in two pieces.



#### PACKING LIST

(Not all components may be included, depending upon your purchase)





### HOW TO ADJUST HINGES (if required)











REQUIRED TOOLS NOT IN BOX







Silicone sealant

Spirit Level





# WYNDHAM Collection

### INSTALLATION INSTRUCTIONS





WC-2424-60-DBL Installation Guide