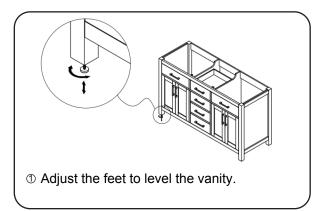

# WYNDHAM Collection



- Prior to installation please check received items against the "Packing List".
  Please report any missing items to your retailer immediately.
- Protect all surfaces from sharp objects, high heat sources, direct prolonged sunlight and chemical hazards.
- Professional installation recommended.
- Backsplash comes in two pieces.



#### PACKING LIST

(Not all components may be included, depending upon your purchase)





### HOW TO ADJUST HINGES (if required)











REQUIRED TOOLS NOT IN BOX







Silicone sealant

Spirit Level





# WYNDHAM Collection

### INSTALLATION INSTRUCTIONS





WC-2424-60-DBL Installation Guide