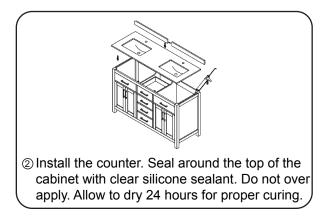

# WYNDHAM Collection



- Prior to installation please check received items against the "Packing List".
  Please report any missing items to your retailer immediately.
- Protect all surfaces from sharp objects, high heat sources, direct prolonged sunlight and chemical hazards.
- Professional installation recommended.
- Backsplash comes in two pieces.



#### PACKING LIST

(Not all components may be included, depending upon your purchase)





### HOW TO ADJUST HINGES (if required)











REQUIRED TOOLS NOT IN BOX







Silicone sealant

Spirit Level





# WYNDHAM Collection

### INSTALLATION INSTRUCTIONS





WC-2424-60-DBL Installation Guide