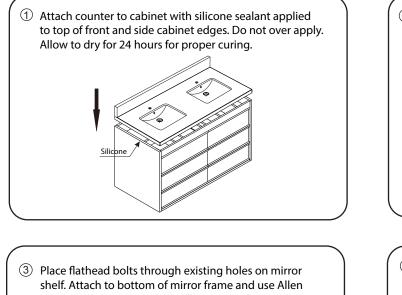

#### INSTALLATION INSTRUCTIONS

ψ

- key to tighten bolts until shelf is securely fastened to mirror frame.
- ② Licensed professional installation recommended. Other installation techniques may require a licensed professional. Silicone
- ④ Drill holes in wall and gently tap anchors into the holes.
- 5 Place wooden cleat flat onto wall, carefully lining it up with the holes. Next, use the screws provided to fasten cleat onto the wall.