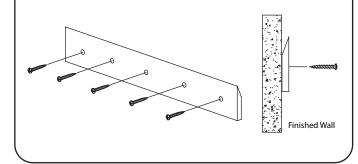

#### INSTALLATION INSTRUCTIONS

ψ

- key to tighten bolts until shelf is securely fastened to mirror frame.
- ② Licensed professional installation recommended. Other installation techniques may require a licensed professional. Silicone
- ④ Drill holes in wall and gently tap anchors into the holes.
- 5 Place wooden cleat flat onto wall, carefully lining it up with the holes. Next, use the screws provided to fasten cleat onto the wall.