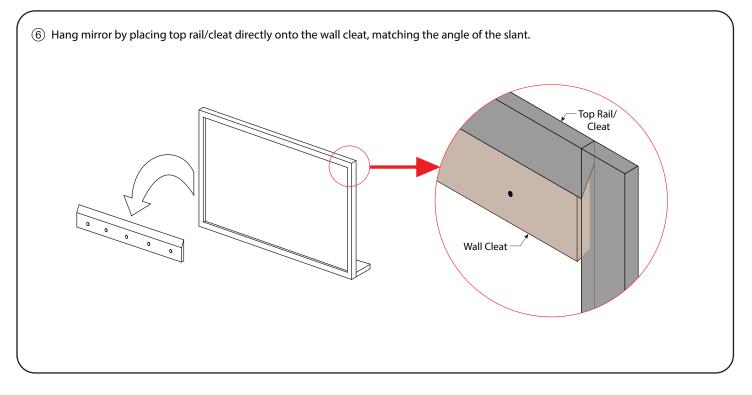

#### INSTALLATION INSTRUCTIONS

ψ

- key to tighten bolts until shelf is securely fastened to mirror frame.
- ② Licensed professional installation recommended. Other installation techniques may require a licensed professional. Silicone
- ④ Drill holes in wall and gently tap anchors into the holes.
- 5 Place wooden cleat flat onto wall, carefully lining it up with the holes. Next, use the screws provided to fasten cleat onto the wall.