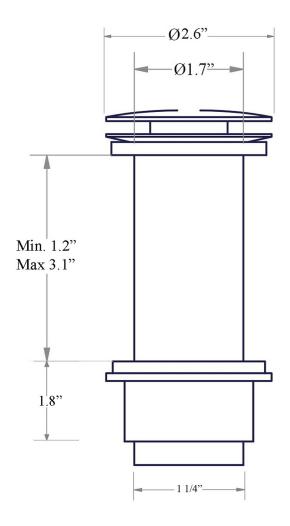

#### **Features**

- Push Waste Drain (Click Clack)
- Click Clack: It Opens And Closes With The Click Of A Finger
- Without Overflow
- Works With Sinks That Have No Overflow
- Adaptable Height: 1.2" Min 3.1" Max H
- Polished Chrome Finish
- Solid Brass Base
- Made in Italy

Collection WSBC ~ ®¥~ š°Y'(®¬~ **Model** | WSBC 53995

Dimensions Metric

1 inch = 2.54 cm 1 inch = 25.4 mm

1051 Lea Drive - Collegeville, PA 19426 Tel. 215 513 9400 - Fax 610 831 0215

www.wsbathcollections.com - info@wsbathcollections.com

Model | WSBC 53995 Dimensions Metric

1 inch = 2.54 cm

| 1 | incn |   | 2.54 | CIII |
|---|------|---|------|------|
| 1 | inch | = | 25.4 | mm   |