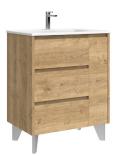

## Lila C70

#### **Features**

- Complete Vanity Unit
- Base Unit Available in 3 Finishes: Glossy White, Natural Oak, and Grey Pine
- Integrated Handles
- Free Standing Installation with Matte Aluminum Legs
- Three soft close drawers with organizer in upper drawer and one soft-closing door
- Includes integrated sink and vanity top in gloss white ceramic with faucet hole and overflow
- Fully assembled with structure and front made of engineered wood in wood finishes and high gloss lacquered
- Handle integrated in front of furniture
- Hidden hanging bracket directly assembled with great resistance and
- depth regulations
- Made in Spain

## SKU# | Options:

- Lila C70.101 WG | Glossy White
- Lila C70.101 NO | Natural Oak
- Lila C70.101 GP | Grey Pine