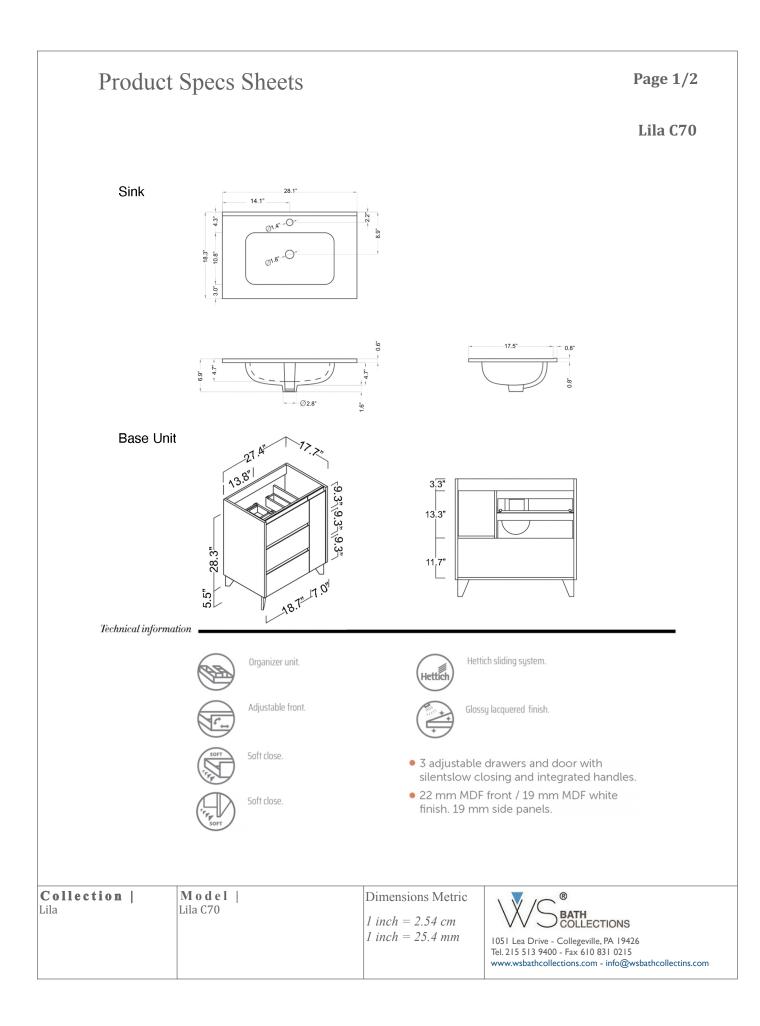

## Lila C70

#### **Features**

- Complete Vanity Unit
- Base Unit Available in 3 Finishes: Glossy White, Natural Oak, and Grey Pine
- Integrated Handles
- Free Standing Installation with Matte Aluminum Legs
- Three soft close drawers with organizer in upper drawer and one soft-closing door
- Includes integrated sink and vanity top in gloss white ceramic with faucet hole and overflow
- Fully assembled with structure and front made of engineered wood in wood finishes and high gloss lacquered
- Handle integrated in front of furniture
- Hidden hanging bracket directly assembled with great resistance and
- depth regulations
- Made in Spain