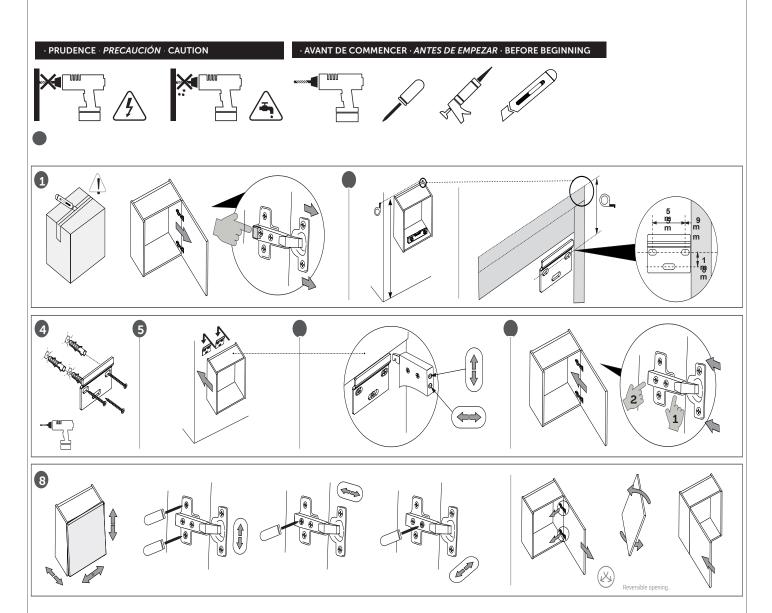

## Installation Instructions - Dalia COL03

## **ENGLISH**

Our products are designed unique and exclusively for inside use, as complement of other furniture or support or closets for light materials. They are not suitable for an outside use. For the assembly of those parts that are supplied separately, please ready carefully the present manual. The stability and capacity of our products will be exclusively guaranteed within the fulfillment of these guide. The shelves or top parts cannot be considered as a working surface so please refrain from any misuse. We supply expansion screws for a wall fixing of our units. Please refrain from sitting or standing over the units, shelves or drawers as this will cause major damage. Do not hang from doors or drawers. Do not open different doors or drawers at the same time. Be extremely careful with glass components. Do not place the units near any heat source superior to 45° C. Warranties do not cover misuse.