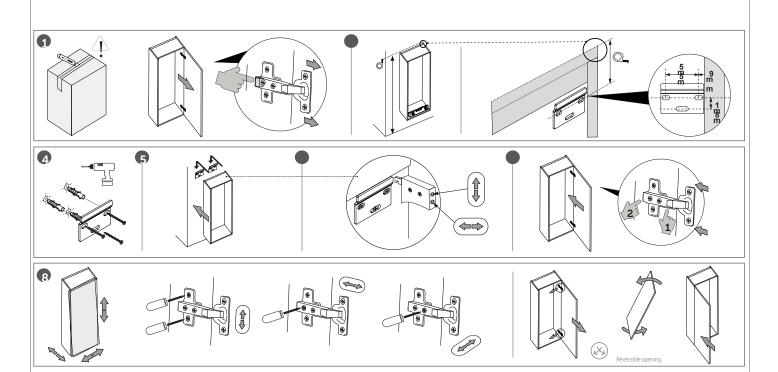

## Installation Instructions - Dalia COL02

## PRUDENCE PRECAUCIÓN CAUTION AVANT DE COMMENCER · ANTES DE EMPEZAR · BEFORE BEGINNING



## **ENGLISH**

Our products are designed unique and exclusively for inside use, as complement of other furniture or support or closets for light materials. They are not suitable for an outside use. For the assembly of those parts that are supplied separately, please ready carefully the present manual. The stability and capacity of our products will be exclusively guaranteed within the fulfillment of these guide. The shelves or top parts cannot be considered as a working surface so please refrain from any misuse. We supply expansion screws for a wall fixing of our units. Please refrain from sitting or standing over the units, shelves or drawers as this will cause major damage. Do not hang from doors or drawers. Do not open different doors or drawers at the same time. Be extremely careful