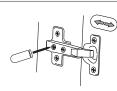

## Note

WS Bath Collections reserves the right to make revisions in the design of products without notice.

Installation Instructions Model Camilia AUX45 Camilia AUX55 **Dimensions Metric** 

1 inch = 2.54 cm1 inch = 25.4 mm