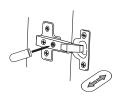

## Note

WS Bath Collections reserves the right to make revisions in the design of products without notice.

Installation Instructions Model Camilia AUX45 Camilia AUX55 **Dimensions Metric** 

1 inch = 2.54 cm1 inch = 25.4 mm