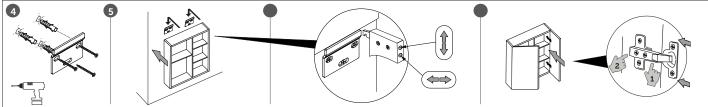

## Note

WS Bath Collections reserves the right to make revisions in the design of products without notice.

Installation Instructions Model Camilia AUX45 Camilia AUX55 **Dimensions Metric** 

1 inch = 2.54 cm1 inch = 25.4 mm