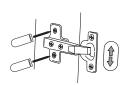

## Note

WS Bath Collections reserves the right to make revisions in the design of products without notice.

Installation Instructions Model Camilia AUX45 Camilia AUX55 **Dimensions Metric** 

1 inch = 2.54 cm1 inch = 25.4 mm