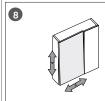

## Note

WS Bath Collections reserves the right to make revisions in the design of products without notice.

Installation Instructions Model Camilia AUX45 Camilia AUX55 **Dimensions Metric** 

1 inch = 2.54 cm1 inch = 25.4 mm