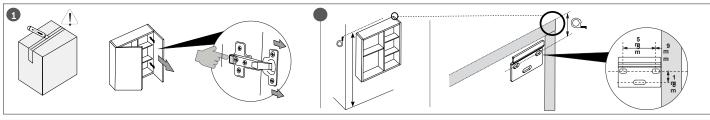

## Note

WS Bath Collections reserves the right to make revisions in the design of products without notice.

Installation Instructions Model Camilia AUX45 Camilia AUX55 **Dimensions Metric** 

1 inch = 2.54 cm1 inch = 25.4 mm