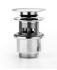

## **DRAINS**

WSBC 53991 Push waste drain (click clack) with overflow

Polished Chrome WSBC 53991.29 Matte White WSBC 53991.26

**Bolts** 

Glossy White WSBC 53991.09 Matte Black WSBC 53991.22

**MOUNTING HARDWARE** 