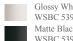

## **DRAINS**

WSBC 53991 Push waste drain (click clack) with overflow

Polished Chrome WSBC 53991.29 Matte White WSBC 53991.26

**Bolts** 

Glossy White WSBC 53991.09 Matte Black WSBC 53991.22

**MOUNTING HARDWARE** 