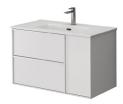

## Palma C80

#### **Features**

- Complete Vanity Unit
- Wall-hung design offers a clean, streamlined look
- Two soft close drawers with organizer in upper drawer
- One soft close door
- Includes integrated sink and vanity top in gloss white ceramic; sink has
- a faucet hole and an overflow
- Fully assembled with structure and front made of engineered wood in wood finishes
- Handle integrated in front of furniture
- Hidden hanging bracket directly assembled with great resistance and depth regulations
- Made in Spain