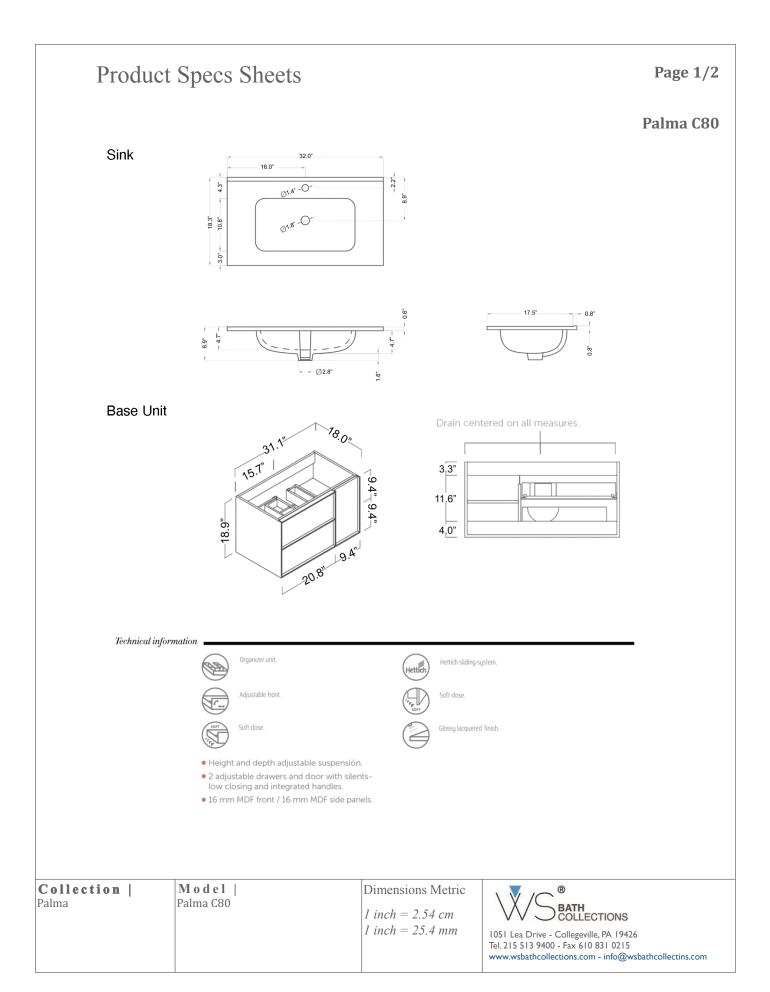

## Palma C80

#### **Features**

- Complete Vanity Unit
- Wall-hung design offers a clean, streamlined look
- Two soft close drawers with organizer in upper drawer
- One soft close door
- Includes integrated sink and vanity top in gloss white ceramic; sink has
- a faucet hole and an overflow
- Fully assembled with structure and front made of engineered wood in wood finishes
- Handle integrated in front of furniture
- Hidden hanging bracket directly assembled with great resistance and depth regulations
- Made in Spain