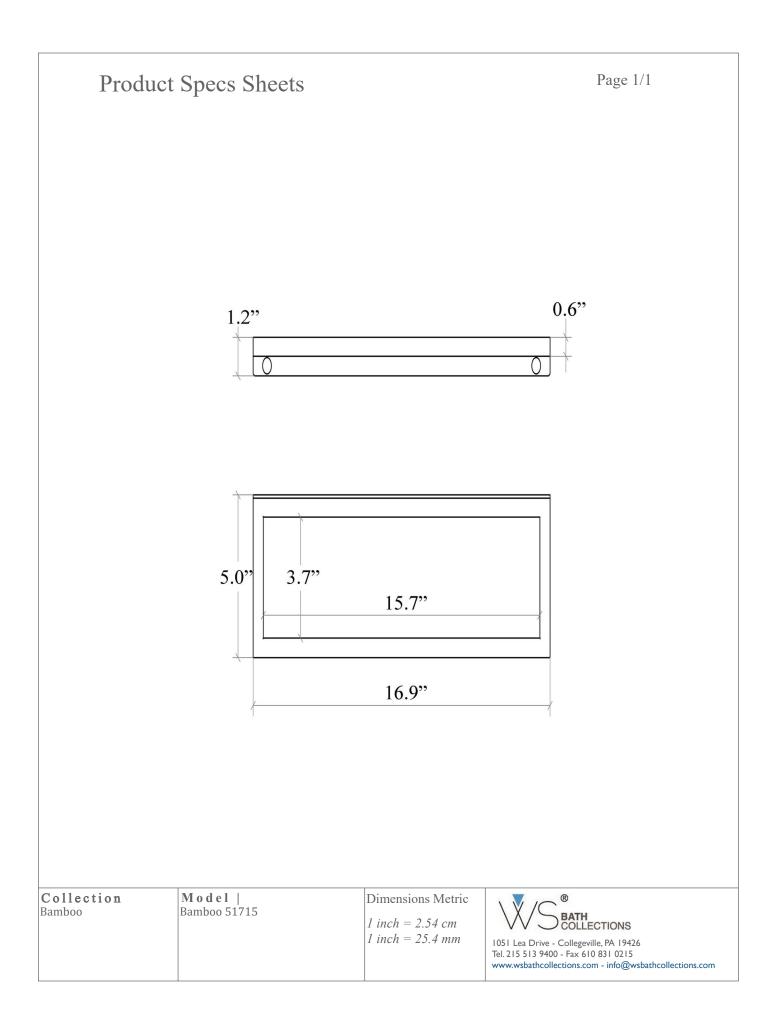

## Bamboo 51715

#### **Features**

- Towel Bar and Accessories Holder L: 16.9"
- Made of Bamboo Wood
- Wall Mount (Screw-In) Installation
- Towel Bar to be Combined with (Optional): Tumbler, Soap Dish, and Soap Dispenser
- Features Space-Saving Design
- Made in Italy

| Collection<br>Bamboo | <b>Model</b>  <br>Bamboo 51715 | Dimensions Metric<br>1 inch = 2.54 cm<br>1 inch = 25.4 mm | BATH<br>COLLECTIONS<br>1051 Lea Drive - Collegeville, PA 19426<br>Tel. 215 513 9400 - Fax 610 831 0215<br>www.wsbathcollections.com - info@wsbathcollections.com |
|----------------------|--------------------------------|-----------------------------------------------------------|------------------------------------------------------------------------------------------------------------------------------------------------------------------|
|----------------------|--------------------------------|-----------------------------------------------------------|------------------------------------------------------------------------------------------------------------------------------------------------------------------|