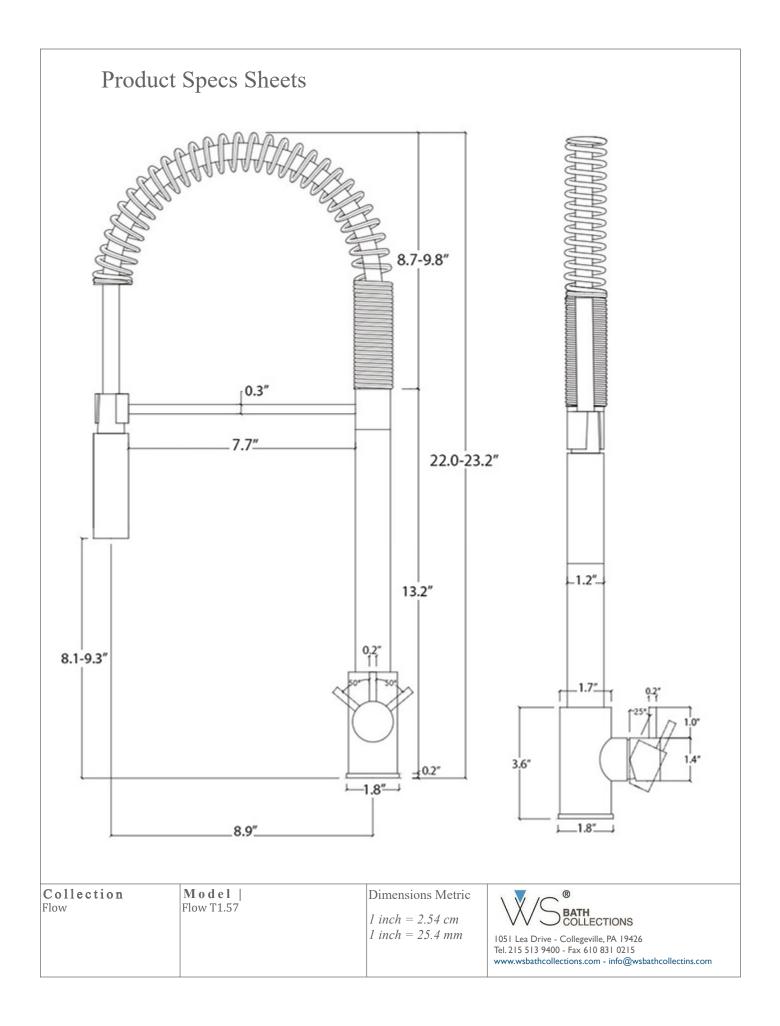

## **Features**

Flow T1.57

- Modern Kitchen Faucet with Swivel and Adjustable Spout
- Single handle lever controls water flow and temperature
- Polished Chrome Finish
- Made of Lead-Free Solid Brass
- Swivel Spout allows for greater sink access
- Adjustable, providing greater range of motion
- Requires Single-Hole Installation
- Includes Ceramic Disc Cartridge
- Flow Rate: 1.5 GPM
- Spout Reach: 8.9"