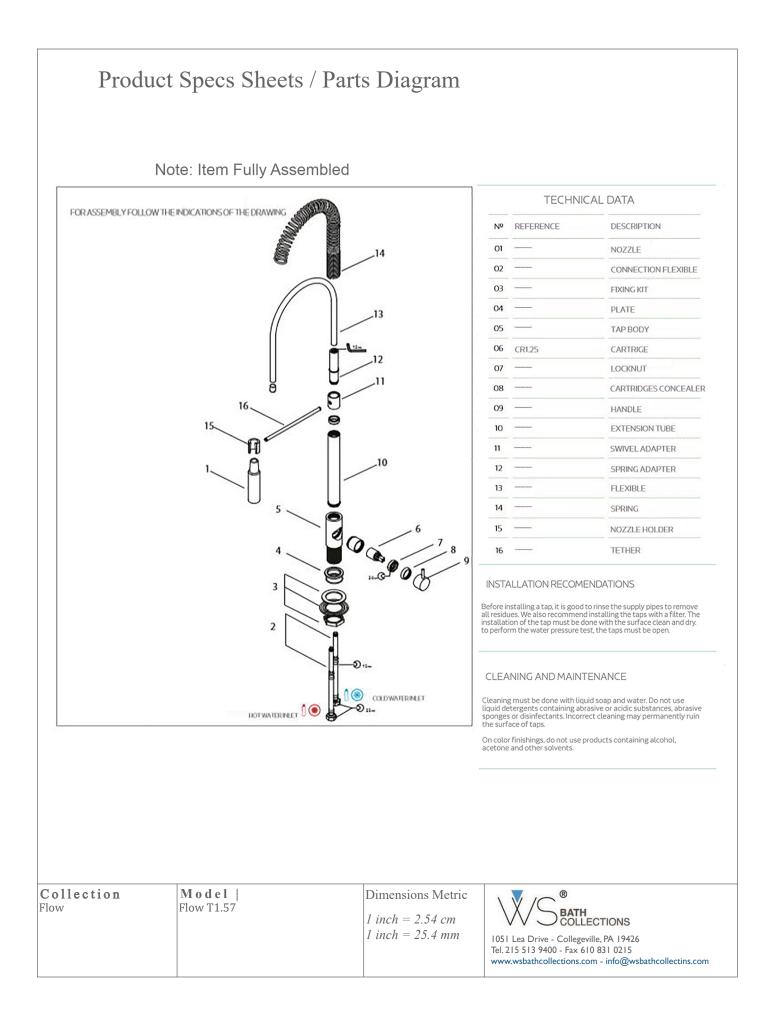

- Flow Rate: 1.5 GPM
- Spout Reach: 8.9"



## Finishes



Polished Chrome

|  | Flow T1.57 | Dimensions Metric<br>1 inch = 2.54 cm<br>1 inch = 25.4 mm | BATH<br>COLLECTIONS<br>1051 Lea Drive - Collegeville, PA 19426<br>Tel. 215 513 9400 - Fax 610 831 0215<br>www.wsbathcollections.com - info@wsbathcollectins.com |
|--|------------|-----------------------------------------------------------|-----------------------------------------------------------------------------------------------------------------------------------------------------------------|
|--|------------|-----------------------------------------------------------|-----------------------------------------------------------------------------------------------------------------------------------------------------------------|