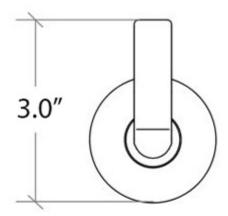

Features Sbeca 61107

- Bathroom Hooks (Set of 2)
- Available in 2 Finishes: Polished Chrome and Matte Black
- Solid Brass Base
- Available in Screw or Glue Installation (No Drilling Required)
- Sbeca 61107: Screw Installation
- Sbeca 61107G: Glue Installation
- Made in Italy

## **Product Specs Sheets**

| C  | 0 | 11 | е | С | t | i | 0 | n |
|----|---|----|---|---|---|---|---|---|
| Sb | e | ca |   |   |   |   |   |   |