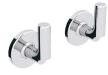

Features Sbeca 61107

- Bathroom Hooks (Set of 2)
- Available in 2 Finishes: Polished Chrome and Matte Black
- Solid Brass Base
- Available in Screw or Glue Installation (No Drilling Required)
- Sbeca 61107: Screw Installation
- Sbeca 61107G: Glue Installation
- Made in Italy