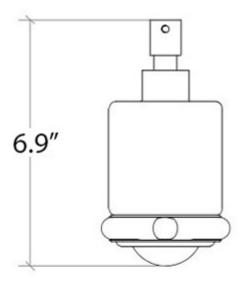

## **Product Specs Sheets**

Collection Sbeca

Model | Sbeca 61103 Dimensions Metric

1 inch = 2.54 cm1 inch = 25.4 mm

1051 Lea Drive - Collegeville, PA 19426 Tel. 215 513 9400 - Fax 610 831 0215 www.wsbath collections.com-info@wsbath collectins.com