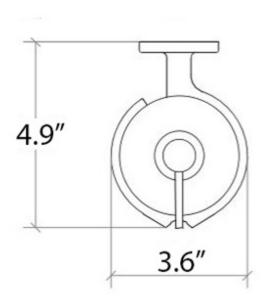

## **Product Specs Sheets**

Collection Sbeca

Model | Sbeca 61103 Dimensions Metric

1 inch = 2.54 cm1 inch = 25.4 mm

1051 Lea Drive - Collegeville, PA 19426 Tel. 215 513 9400 - Fax 610 831 0215 www.wsbath collections.com-info@wsbath collectins.com