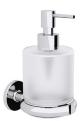

Features Sbeca 61103

- Single Holder with Soap Dispenser
- Accessories Holder Available in 2 Finishes: Polished Chrome and Matte Black
- Solid Brass Base
- Soap Dispenser in Frosted Glass
- Available in Screw or Glue Installation (No Drilling Required)
- Sbeca 61103: Screw Installation
- Sbeca 61103G: Glue Installation
- Made in Italy