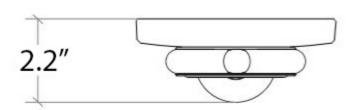

## **Product Specs Sheets**

Collection Sbeca Model | Sbeca 61102 Dimensions Metric

1 inch = 2.54 cm 1 inch = 25.4 mm

1051 Lea Drive - Collegeville, PA 19426 Tel. 215 513 9400 - Fax 610 831 0215

www.wsbathcollections.com - info@wsbathcollectins.com