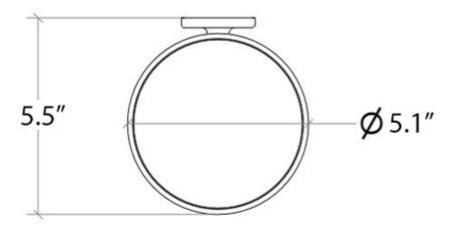

## **Product Specs Sheets**

Collection Sbeca Model | Sbeca 61102 Dimensions Metric

1 inch = 2.54 cm 1 inch = 25.4 mm

1051 Lea Drive - Collegeville, PA 19426 Tel. 215 513 9400 - Fax 610 831 0215

www.wsbathcollections.com - info@wsbathcollectins.com