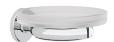

Features Sbeca 61102

- Single Holder with Soap Dish
- Accessories Holder Available in 2 Finishes: Polished Chrome and Matte Black
- Solid Brass Base
- Soap Dish in Frosted Glass
- Available in Screw or Glue Installation (No Drilling Required)
- Sbeca 61102: Screw Installation
- Sbeca 61102G: Glue Installation
- Made in Italy

## SKU# | Option:

- Sbeca 61102.29 | Polished Chrome
- Sbeca 61102.22 | Matte Black