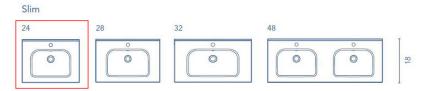

rflow
- Fully assembled with 4 legs in bright chrome
- Structure and front made of engineered wood textured in high gloss lacquered colors
- Handles with metallic bright chrome finish
- Hidden hanging bracket directly assembled with great
- resistance and depth regulations
- Made in Spain



#### SKU# | Option:

- Logic 60 WG | Glossy White
- Logic 60 AN | Anthracite
- Logic 60 SG | Sandy Grey
- Logic 60 WE | Wenge

#### **Finishes**



Collection<br/>LogicModel |<br/>Logic 60Dimensions Metric<br/>1 inch = 2.54 cm<br/>1 inch = 25.4 mmDimensions Metric<br/>1051 Lea I<br/>Tel. 215 51



1051 Lea Drive - Collegeville, PA 19426 Tel. 215 513 9400 - Fax 610 831 0215 www.wsbathcollections.com - info@wsbathcollectins.com

### Logic 60

# Product Specs Sheets

# LOGIC

### UNITS



#### WASHBASIN



#### **TECHNICAL INFORMATION**

| STRUCTURE:  | 5⁄8 in melamine board.                                                  |
|-------------|-------------------------------------------------------------------------|
| FRONT:      | High gloss lacquered 5⁄8 in. board and 5⁄8 in. melamine board.          |
| HANDLE:     | Metallic in bright chrome finish.                                       |
| HINGE:      | 105° opening, $1^{3_{ m /8}}$ cap, esasy assembly and soft cloe system. |
| PIEDS:      | ABS, metallic in bright chrome finish.                                  |
| TUBE DEPTH: | Tube depth 2 <sup>3</sup> /4in.                                         |

### SIPHON PLACEMENT





# **Product Specs Sheets**

We recommend the following items that work with your sink.

### **TRAPS**



WSBC