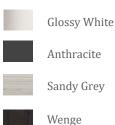

#### SKU# | Option:

- Logic 60 WG | Glossy White
- Logic 60 AN | Anthracite
- Logic 60 SG | Sandy Grey
- Logic 60 WE | Wenge

#### **Finishes**

Collection<br/>LogicModel |<br/>Logic 60Dimensions Metric<br/>1 inch = 2.54 cm<br/>1 inch = 25.4 mmDimensions Metric<br/>1051 Lea I<br/>Tel. 215 51

1051 Lea Drive - Collegeville, PA 19426 Tel. 215 513 9400 - Fax 610 831 0215 www.wsbathcollections.com - info@wsbathcollectins.com