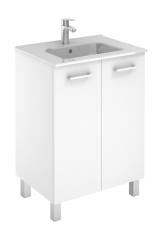

#### **Features**

- Complete Vanity Unit Available in 4 Finishes
- Two soft close doors with 105 degree opening capability
- Includes integrated sink and vanity top in ceramic white
- Sink with faucet hole and overflow
- Fully assembled with 4 legs in bright chrome
- Structure and front made of engineered wood textured in high gloss lacquered colors
- Handles with metallic bright chrome finish
- Hidden hanging bracket directly assembled with great
- resistance and depth regulations
- Made in Spain

#### SKU# | Option:

- Logic 60 WG | Glossy White
- Logic 60 AN | Anthracite
- Logic 60 SG | Sandy Grey
- Logic 60 WE | Wenge