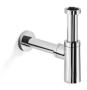

ASIN



#### **TECHNICAL INFORMATION**

| STRUCTURE:  | 5⁄8 in melamine board.                                                  |
|-------------|-------------------------------------------------------------------------|
| FRONT:      | High gloss lacquered 5⁄8 in. board and 5⁄8 in. melamine board.          |
| HANDLE:     | Metallic in bright chrome finish.                                       |
| HINGE:      | 105° opening, $1^{3_{ m /8}}$ cap, esasy assembly and soft cloe system. |
| PIEDS:      | ABS, metallic in bright chrome finish.                                  |
| TUBE DEPTH: | Tube depth 2 <sup>3</sup> /4in.                                         |

### SIPHON PLACEMENT





# **Product Specs Sheets**

We recommend the following items that work with your sink.

### **TRAPS**



WSBC 53922 Our best seller

## **DRAINS**



WSBC 53991 Push waste drain (click clack) *with overflow* 

## **MOUNTING HARDWARE**

Wall-mount installation

Vessel/ countertop installation



Bolts



Collection<br/>LogicModel<br/>Logic 60Dimensions Metric<br/>linch = 2.54 cm<br/>linch = 25.4 mmDimensions Metric<br/>linch = 25.4 mm $V_{\text{Logic 60}}$  $V_{\text{Logic 60}}$  $V_{\text{Logic 60}}$  $V_{\text{Logic 60}}$