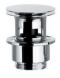

UCTURE:  | 5⁄8 in melamine board.                                                  |
|-------------|-------------------------------------------------------------------------|
| FRONT:      | High gloss lacquered 5⁄8 in. board and 5⁄8 in. melamine board.          |
| HANDLE:     | Metallic in bright chrome finish.                                       |
| HINGE:      | 105° opening, $1^{3_{ m /8}}$ cap, esasy assembly and soft cloe system. |
| PIEDS:      | ABS, metallic in bright chrome finish.                                  |
| TUBE DEPTH: | Tube depth 2 <sup>3</sup> /4in.                                         |

### SIPHON PLACEMENT





# **Product Specs Sheets**

We recommend the following items that work with your sink.

### **TRAPS**



WSBC 53922 Our best seller

## **DRAINS**



WSBC 53991 Push waste drain (click clack) *with overflow* 

## **MOUNTING HARDWARE**

Wall-mount installation

Vessel/ countertop installation



Bolts



Collection<br/>LogicModel<br/>Logic 60Dimensions Metric<br/>linch = 2.54 cm<br/>linch = 25.4 mmDimensions Metric<br/>linch = 25.4 mm $V_{\text{Logic 60}}$  $V_{\text{Logic 60}}$  $V_{\text{Logic 60}}$  $V_{\text{Logic 60}}$