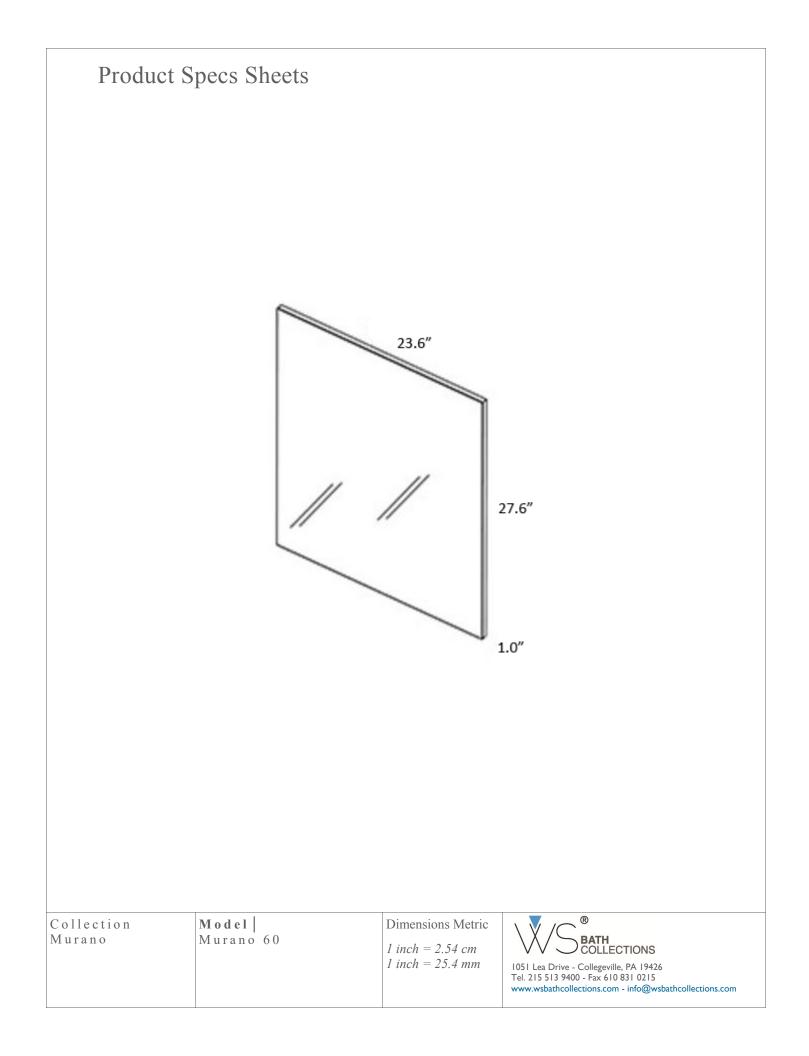

s.com - info@wsbathcollectins.com

### Logic 60

# Product Specs Sheets

# LOGIC

### UNITS



#### WASHBASIN



#### **TECHNICAL INFORMATION**

| STRUCTURE:  | 5⁄8 in melamine board.                                                  |
|-------------|-------------------------------------------------------------------------|
| FRONT:      | High gloss lacquered 5⁄8 in. board and 5⁄8 in. melamine board.          |
| HANDLE:     | Metallic in bright chrome finish.                                       |
| HINGE:      | 105° opening, $1^{3_{ m /8}}$ cap, esasy assembly and soft cloe system. |
| PIEDS:      | ABS, metallic in bright chrome finish.                                  |
| TUBE DEPTH: | Tube depth 2 <sup>3</sup> /4in.                                         |

### SIPHON PLACEMENT





# **Product Specs Sheets**

We recommend the following items that work with your sink.

### **TRAPS**



WSBC 53922 Our best seller

## **DRAINS**



WSBC 53991 Push waste drain (click clack) *with overflow* 

## **MOUNTING HARDWARE**

Wall-mount installation

Vessel/ countertop installation



Bolts



Collection<br/>LogicModel<br/>Logic 60Dimensions Metric<br/>linch = 2.54 cm<br/>linch = 25.4 mmDimensions Metric<br/>linch = 25.4 mm $V_{\text{Logic 60}}$  $V_{\text{Logic 60}}$  $V_{\text{Logic 60}}$  $V_{\text{Logic 60}}$