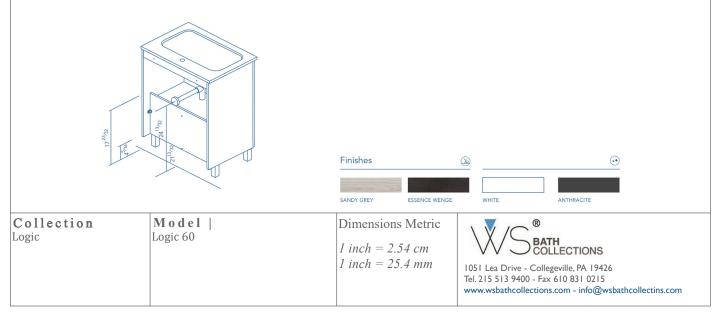

#### **Features**

- Complete Vanity Unit Available in 4 Finishes
- Two soft close doors with 105 degree opening capability
- Includes integrated sink and vanity top in ceramic white
- Sink with faucet hole and overflow
- Fully assembled with 4 legs in bright chrome
- Structure and front made of engineered wood textured in high gloss lacquered colors
- Handles with metallic bright chrome finish
- Hidden hanging bracket directly assembled with great
- resistance and depth regulations
- Made in Spain

#### SKU# | Option:

- Logic 60 WG | Glossy White
- Logic 60 AN | Anthracite
- Logic 60 SG | Sandy Grey
- Logic 60 WE | Wenge

#### **Finishes**

Collection<br/>LogicModel |<br/>Logic 60Dimensions Metric<br/>1 inch = 2.54 cm<br/>1 inch = 25.4 mmDimensions Metric<br/>1051 Lea I<br/>Tel. 215 51

1051 Lea Drive - Collegeville, PA 19426 Tel. 215 513 9400 - Fax 610 831 0215 www.wsbathcollections.com - info@wsbathcollectins.com

#### **TECHNICAL INFORMATION**

| STRUCTURE:  | 5⁄8 in melamine board.                                                  |
|-------------|-------------------------------------------------------------------------|
| FRONT:      | High gloss lacquered 5⁄8 in. board and 5⁄8 in. melamine board.          |
| HANDLE:     | Metallic in bright chrome finish.                                       |
| HINGE:      | 105° opening, $1^{3_{ m /8}}$ cap, esasy assembly and soft cloe system. |
| PIEDS:      | ABS, metallic in bright chrome finish.                                  |
| TUBE DEPTH: | Tube depth 2 <sup>3</sup> /4in.                                         |