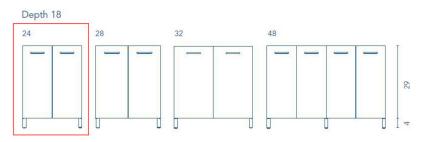

aucet hole and overflow
- Fully assembled with 4 legs in bright chrome
- Structure and front made of engineered wood textured in high gloss lacquered colors
- Handles with metallic bright chrome finish
- Hidden hanging bracket directly assembled with great
- resistance and depth regulations
- Made in Spain



#### SKU# | Option:

- Logic 60 WG | Glossy White
- Logic 60 AN | Anthracite
- Logic 60 SG | Sandy Grey
- Logic 60 WE | Wenge

#### **Finishes**



Collection<br/>LogicModel |<br/>Logic 60Dimensions Metric<br/>1 inch = 2.54 cm<br/>1 inch = 25.4 mmDimensions Metric<br/>1051 Lea I<br/>Tel. 215 51



1051 Lea Drive - Collegeville, PA 19426 Tel. 215 513 9400 - Fax 610 831 0215 www.wsbathcollections.com - info@wsbathcollectins.com

### Logic 60

# Product Specs Sheets

# LOGIC

### UNITS



#### WASHBASIN



#### **TECHNICAL INFORMATION**

| STRUCTURE:  | 5⁄8 in melamine board.                                                  |
|-------------|-------------------------------------------------------------------------|
| FRONT:      | High gloss lacquered 5⁄8 in. board and 5⁄8 in. melamine board.          |
| HANDLE:     | Metallic in bright chrome finish.                                       |
| HINGE:      | 105° opening, $1^{3_{ m /8}}$ cap, esasy assembly and soft cloe system. |
| PIEDS:      | ABS, metallic in bright chrome finish.                                  |
| TUBE DEPTH: | Tube depth 2 <sup>3</sup> /4in.                                         |

### SIPHON PLACEMENT





# **Product Specs Sheets**

We recommend the following items that work with your sink.

###