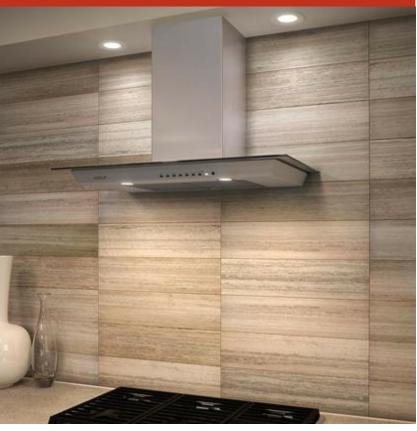

### **VW36G**

## **FEATURES**

Breathe cleaner air and enjoy less greasy residue in your kitchen

Add a contemporary element with low-profile ventilation with glass that adds an artistic look

Adjust as needed with recessed controls that provide a sleeker look, yet maintain ultimate blower control

Matches the same heavy-duty stainless-steel construction, hand-finished hemmed edges, and welded seams of all Sub-Zero, Wolf, and Cove products

Select from internal, in-line, or remote blower options (blower required)

Lights your workspace with two LED light bars with two brightness settings

Reach ceiling heights with its telescoping chimney

Minimizes the backward flow of cold air with backdraft transition