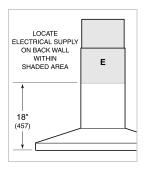

# PRODUCT SPECIFICATIONS

| Model                           | VW36G                     |
|---------------------------------|---------------------------|
| Dimensions                      | 36"W x 2 1/4"H x 19 1/4"D |
| Weight                          | 57 lbs                    |
| Electrical Supply               | 110/120 VAC, 60 Hz        |
| Electrical Service              | 15 amp dedicated circuit  |
| Discharge Location              | Vertical                  |
| Discharge Dimensions            | 6" Round                  |
| Bottom of Hood to<br>Countertop | 24" to 36"                |
| Receptacle                      | 3-prong grounding-type    |

# **ELECTRICAL**

**NOTE:** Dimensions in parenthesis are in millimeters unless otherwise specified