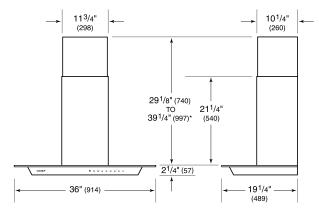

# PRODUCT SPECIFICATIONS

| Model                           | VW36G                     |
|---------------------------------|---------------------------|
| Dimensions                      | 36"W x 2 1/4"H x 19 1/4"D |
| Weight                          | 57 lbs                    |
| Electrical Supply               | 110/120 VAC, 60 Hz        |
| Electrical Service              | 15 amp dedicated circuit  |
| Discharge Location              | Vertical                  |
| Discharge Dimensions            | 6" Round                  |
| Bottom of Hood to<br>Countertop | 24" to 36"                |
| Receptacle                      | 3-prong grounding-type    |

# **DIMENSIONS**

<sup>\*49&</sup>lt;sup>1</sup>/8" (1248) to 59<sup>1</sup>/4" (1505) with accessory flue extension.