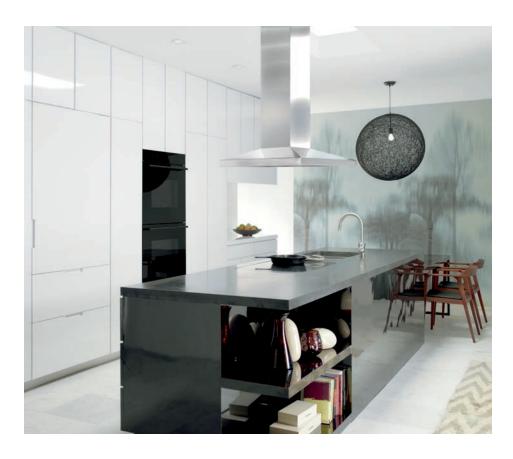

## **FEATURES**

- Heavy-duty, stainless steel seamless construction.
- Internal, in-line or remote blower required (sold separately).
- Telescopic chimney.
- Front-mounted controls with LED indicator lights.
- Three-speed blower with boost to temporarily increase airflow.
- · LED lighting with high and low settings.
- Delay-off feature to automatically turn unit off.
- Filter clean indicator.
- · Dishwasher-safe filters.
- Transition with backdraft damper.

| MODEL VI42S | CFM       |
|-------------|-----------|
| Internal    | 300*, 600 |
| In-line     | 600       |
| Remote      | 600, 1200 |

\*For make-up air restricted applications.

Cooktop hoods are recommended for use with Wolf induction, electric and gas cooktops and integrated modules. For Wolf ranges and rangetops, a pro ventilation hood is recommended.

## **ACCESSORIES**

- Internal, in-line and remote blowers (refer to chart).
- Remote control.
- Chimney extension.
- Recirculating kit and filter for nonducted applications.
- Make-up air damper.

Accessories available through an authorized Wolf dealer. For local dealer information, visit the find a showroom section of our website, wolfappliance.com.