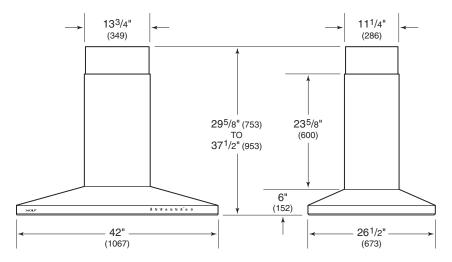

wolfappliance.com

| <b>SPECIFICATIONS</b>                    |                                                                                                                                 |
|------------------------------------------|---------------------------------------------------------------------------------------------------------------------------------|
| PRODUCT Dimensions Overall Height Weight | 42"W x 6"H x 26 <sup>1</sup> / <sub>2</sub> "D<br>29 <sup>5</sup> / <sub>8</sub> " - 37 <sup>1</sup> / <sub>2</sub> "<br>110 lb |
| DISCHARGE<br>Vertical                    | 6" Round                                                                                                                        |
| ELECTRICAL<br>Supply<br>Service          | 110/120 VAC, 60 Hz<br>15 amp circuit                                                                                            |
| INSTALLATION Bottom of Hood to           | Countertop 30" – 36"                                                                                                            |

Specifications are subject to change without notice. Visit wolfappliance.com/specs for the most up-to-date information.

Dimensions may vary  $\pm^{1/8}$ " (3). Dimensions in parentheses are millimeters unless otherwise specified.

## **DIMENSIONS**