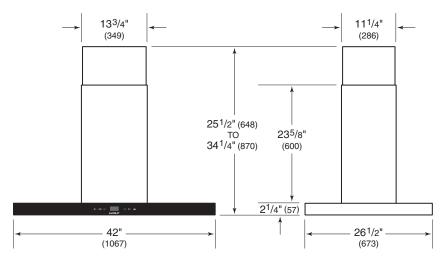

wolfappliance.com

| SPECIFICATIONS                                         |                                                                                                         |
|--------------------------------------------------------|---------------------------------------------------------------------------------------------------------|
| PRODUCT<br>Dimensions<br>Overall Height<br>Weight      | 42"W x 2 <sup>1</sup> /4"H x 26 <sup>1</sup> /2"D<br>25 <sup>1</sup> /2" - 34 <sup>1</sup> /4"<br>92 lb |
| DISCHARGE<br>Vertical                                  | 6" Round                                                                                                |
| ELECTRICAL<br>Supply<br>Service                        | 110/120 VAC, 60 Hz<br>15 amp circuit                                                                    |
| INSTALLATION<br>Bottom of Hood to Countertop 30" – 36" |                                                                                                         |

Specifications are subject to change without notice. Visit wolfappliance.com/specs for the most up-to-date information.

Dimensions may vary  $\pm 1/a^{"}$  (3). Dimensions in parentheses are millimeters unless otherwise specified.

## DIMENSIONS