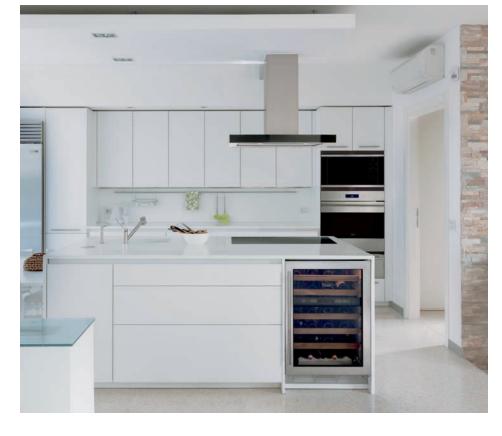

Cooktop hoods are recommended for use with Wolf induction, electric and gas cooktops and integrated modules. For Wolf ranges and rangetops, a pro ventilation hood is recommended.