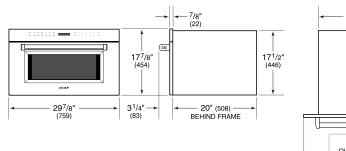

# **PRODUCT SPECIFICATIONS**

| MDD30PM/S/PH               |
|----------------------------|
| 29 7/8"W x 17 7/8"H x 20"D |
| 1.6 cu. ft.                |
| 14 3/16"                   |
| 82 lbs                     |
| 120 VAC, 60 Hz             |
| 15 amp dedicated circuit   |
| 4 Feet                     |
| 3-prong grounding-type     |
|                            |

# DIMENSIONS

MOLF