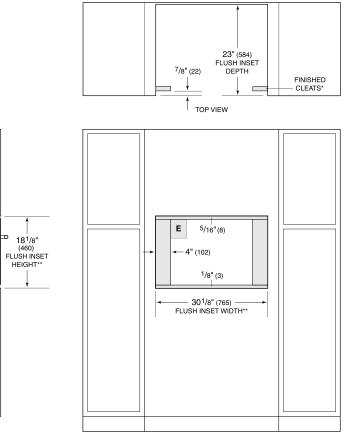

# DIMENSIONS

MOLF

## **FLUSH INSTALLATION**

SIDE VIEW

FRONT VIEW

\*Will be visible and should be finished to match cabinetry. \*\*Dimension provides minimum reveals.

**ELECTRICAL** 

NOTE: Dimensions in parenthesis are in millimeters unless otherwise specified