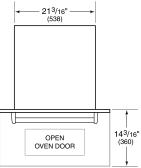

# **PRODUCT SPECIFICATIONS**

| MDD30PM/S/PH               |
|----------------------------|
| 29 7/8"W x 17 7/8"H x 20"D |
| 1.6 cu. ft.                |
| 14 3/16"                   |
| 82 lbs                     |
| 120 VAC, 60 Hz             |
| 15 amp dedicated circuit   |
| 4 Feet                     |
| 3-prong grounding-type     |
|                            |

# DIMENSIONS

MOLF