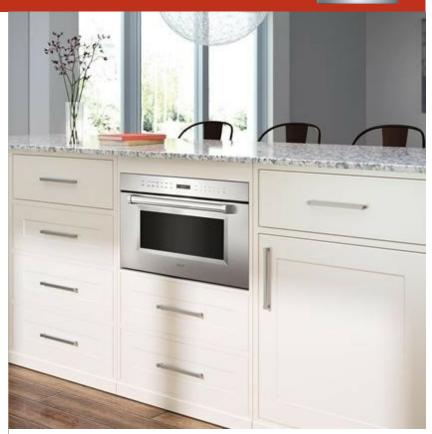

## **FEATURES**

Distributes heat evenly with no hot or cold spots allowing for oven-like operation

Installs standard or flush to conceal the oven from view

Matches M series ovens, coffee systems, convection steam oven

Let the microwave do the cooking with intuitive Gourmet Mode settings

Install into surrounding cabinetry to coordinate with other Wolf built-in ovens and warming drawers