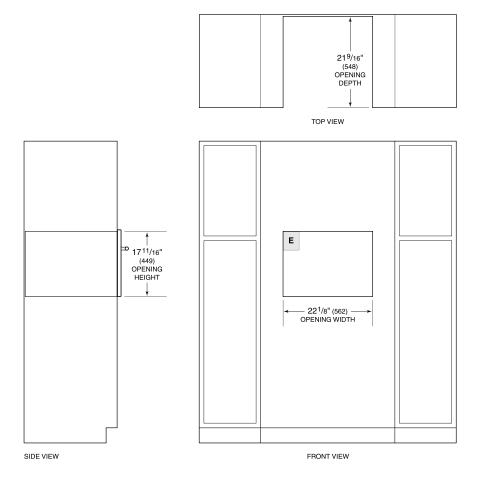

cooking with intuitive Gourmet Mode settings

Install into surrounding cabinetry to coordinate with other Wolf built-in ovens and warming drawers





# PRODUCT SPECIFICATIONS

| Model              | MDD30CM/B/TH               |
|--------------------|----------------------------|
| Dimensions         | 29 7/8"W x 17 7/8"H x 20"D |
| Capacity           | 1.6 cu. ft.                |
| Door Clearance     | 14 3/16"                   |
| Electrical Supply  | 120 VAC, 60 Hz             |
| Electrical Service | 15 amp dedicated circuit   |
| Power Cord Length  | 4 Feet                     |
| Receptacle         | 3-prong grounding-type     |

#### **ELECTRICAL**



**NOTE:** Dimensions in parenthesis are in millimeters unless otherwise specified

### **DIMENSIONS**



## STANDARD INSTALLATION