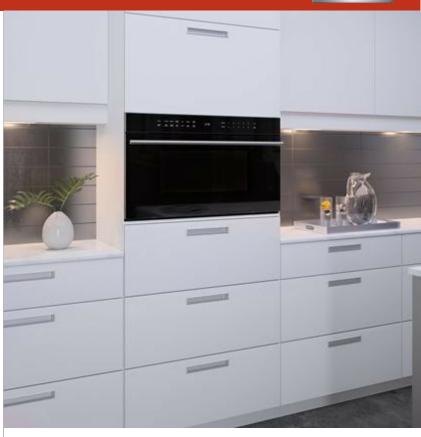

#### MDD30CM/B/TH

#### **FEATURES**

Distributes heat evenly with no hot or cold spots allowing for oven-like operation

Installs standard or flush to conceal the oven from view

Matches M series ovens, coffee systems, convection steam oven

Let the microwave do the cooking with intuitive Gourmet Mode settings

Install into surrounding cabinetry to coordinate with other Wolf built-in ovens and warming drawers