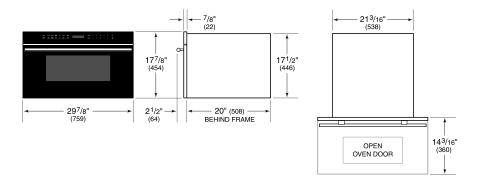

# PRODUCT SPECIFICATIONS

| Model              | MDD30CM/B/TH               |
|--------------------|----------------------------|
| Dimensions         | 29 7/8"W x 17 7/8"H x 20"D |
| Capacity           | 1.6 cu. ft.                |
| Door Clearance     | 14 3/16"                   |
| Electrical Supply  | 120 VAC, 60 Hz             |
| Electrical Service | 15 amp dedicated circuit   |
| Power Cord Length  | 4 Feet                     |
| Receptacle         | 3-prong grounding-type     |

### **DIMENSIONS**