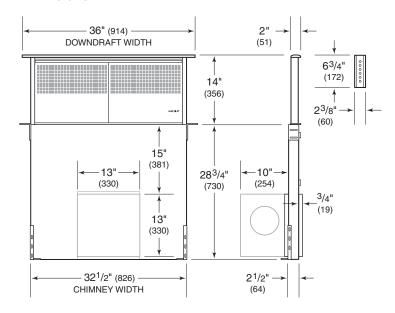

wolfappliance.com

| SPECIFICATIONS                             |                                          |
|--------------------------------------------|------------------------------------------|
| PRODUCT Dimensions Weight                  | 36"W x 14"H x 2"D<br>80 lb               |
| DISCHARGE<br>Internal<br>In-line or Remote | 6" Round<br>10" Round                    |
| ELECTRICAL Supply Service Power Cord       | 120 VAC, 60 Hz<br>15 amp circuit<br>4 ft |

#### **DIMENSIONS**

NOTE: Shaded line represents internal blower box with 6" (152) round discharge.

# 

"6" (152) back from the countertop cutout when an internal blower is rear mounted.
NOTE: Internal blower 6" (152) round, side, rear or bottom discharge. In-line and remote blower 10" (254) round, rear discharge.
Centerline indicates center of downdarf cut-out.