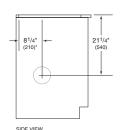

#### **DIMENSIONS**

NOTE: Shaded line represents internal blower box with 6" (152) round discharge.