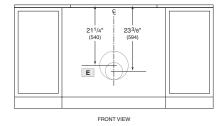

#### **DIMENSIONS**

NOTE: Shaded line represents internal blower box with 6" (152) round discharge.

### **INSTALLATION WITH COOKTOP**