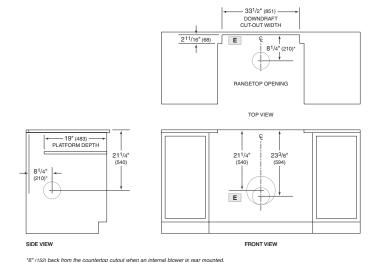

# 

"6" (152) back from the countertop cutout when an internal blower is rear mounted.
NOTE: Internal blower 6" (152) round, side, rear or bottom discharge. In-line and remote blower 10" (254) round, rear discharge.
Centerline indicates center of downdarf cut-out.

#### INSTALLATION WITH SEALED BURNER RANGETOP

6 (132) BEAS NOTE the Countertup Custous where are internal blower is real modified.
NOTE: Internal blower 6" (132) round, side, near or bottom discharge. In-line and remote blower 10" (254) round, rear discharge.
Centerline indicates center of downdraft cut-out.