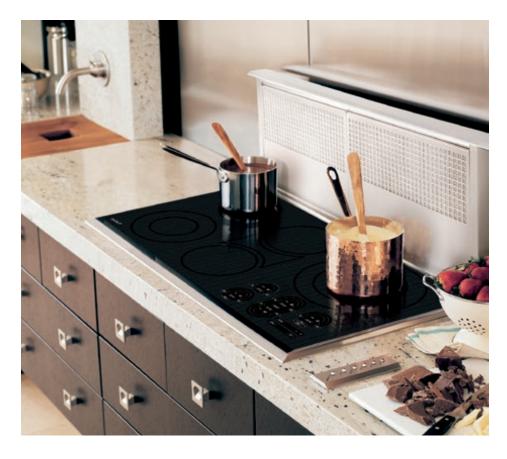

wolfappliance.com

#### **FEATURES**

- Three-speed blower control with boost.
- Remote-mounted control module with LED indicators.
- Delay-off feature to automatically turn unit off.
- · Stainless steel, mesh filters.
- Reversible motor box.
- Adjustable discharge.





## **BLOWER OPTIONS\***

| MODEL DD36 | CFM         |
|------------|-------------|
| Internal   | 600         |
| In-line    | 600         |
| Remote     | 600 or 1200 |

\*Blowers sold separately.

IMPORTANT NOTE: Wolf downdrafts can be used with all Wolf induction, electric and gas cooktops, except unframed models. Wolf downdrafts cannot be used with the steamer or fryer module and are not recommended for use with the electric grill module.

## **ACCESSORIES**

- Trim kit for SRT366.
- Make-up air damper.
- 8" Inline damper.
- 10" Inline damper.

Accessories available through an authorized Wolf dealer. For local dealer information, visit the find a showroom section of our website, wolfappliance.com.



wolfappliance.com

| SPECIFICATIONS                             |