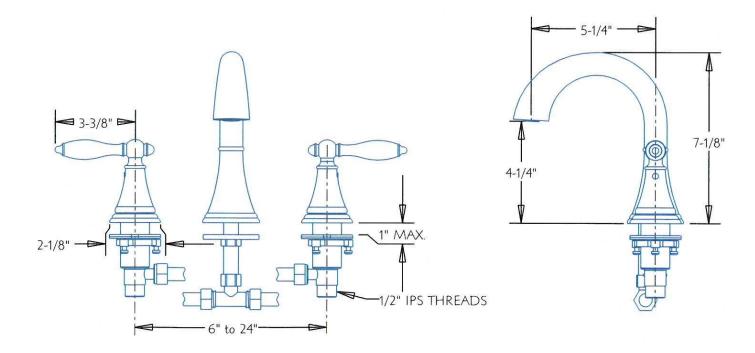

## MOUNTING SURFACE **REQUIREMENTS:**

- Surface thickness 1" maximum.
- Three (1-1/4" min to 1-1/2" max dia) holes.

Information continues on next page

All dimensions are in inches (millimeters) unless otherwise specified and are subject to change without notice