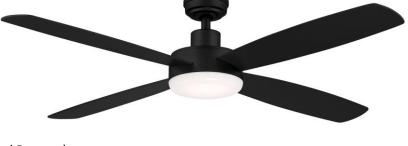

# AERIS 52" (Job Fan)

Model: WR1603MB Finish: MATTE BLACK

## **Specifications:**

Motor Size: 153\*15 Blade Sweep: 52" Number of Blades: 4 Blade Finish: MATTE BLACK

Control: Hardwired wall control included (Manual Reverse)

Blade Pitch: 12 degree

Down Rod: 3/4" threaded, 1 x 4.5" extension rod included.

## **Light Kit Specifications:**

Light Source: 17 WATT LED ARRAY, 3000K Glass Color: WHITE POLYCARBONATE LENS