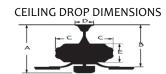

### **Electrical and Performance Data:**

Electrical rating: 120V, 60Hz

A:13.4" B:10.3" C:8.2" D:5.2" E:3.1"