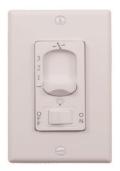

: 4 Blade Finish: MATTE BLACK

Control: Hardwired wall control included (Manual Reverse)

Blade Pitch: 12 degree

Down Rod: 3/4" threaded, 1 x 4.5" extension rod included.

## **Light Kit Specifications:**

Light Source: 17 WATT LED ARRAY, 3000K Glass Color: WHITE POLYCARBONATE LENS

### **Electrical and Performance Data:**

Electrical rating: 120V, 60Hz





A:13.4" B:10.3" C:8.2" D:5.2" E:3.1"

## **Airflow and Energy Consumption Data:**

| Fan Speed | CFM  | CFM / Watts | Watts |
|-----------|------|-------------|-------|
| Low       | 2030 | 132         | 15.34 |
| Medium    | 3251 | 97          | 33.4  |
| High      | 4625 | 74          | 62.75 |

## **Warranty and Safety Certifications:**

Limited Lifetime Warranty ETL certified-Dry location only

#### **Included Hardwire Control**



WSC4403W