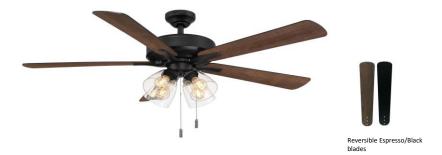

## Pecos 52" Ceiling Fan

Model: WR2024MB Finish: Matte Black

#### **Specifications:**

Motor Size: 153\*12 Blade Sweep: 52" Number of Blades: 5

Blade Finish: Reversible Espresso/Black Control: 3 speed pull chain control.

Blade Pitch: 12 degree

Down Rod: 3/4" threaded, 1 x 4.5" extension rod included.

#### **Light Kit Specifications:**

Light Source: Light kit, 4\*6W Edison LED Bulbs

Glass Color: Clear Lumens: 2080