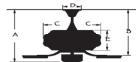

## Pecos 52" Ceiling Fan

Model: WR2024MB Finish: Matte Black



#### **Specifications:**

Motor Size: 153\*12 Blade Sweep: 52" Number of Blades: 5

Blade Finish: Reversible Espresso/Black Control: 3 speed pull chain control.

Blade Pitch: 12 degree

Down Rod: 3/4" threaded, 1 x 4.5" extension rod included.

#### **Light Kit Specifications:**

Light Source: Light kit, 4\*6W Edison LED Bulbs

Glass Color: Clear Lumens: 2080

#### **Electrical and Performance Data:**

Electrical rating: 120V, 60Hz

# CEILING DROP DIMENSIONS



A:14.8" B:10.4" C:8" D:5.9" E:4.3"

#### **Airflow and Energy Consumption Data:**

| Fan Speed | CFM  |
|-----------|------|
| High      | 4680 |

### **Warranty and Safety Certifications:**

Limited Lifetime Warranty ETL certified-Dry location only