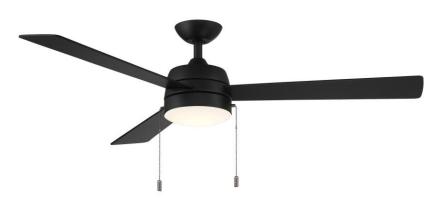

# Nolan 52" Ceiling Fan

Model: WR2014MB Finish: Matte Black

### **Specifications:**

Motor Size: 153\*15 Blade Sweep: 52" Number of Blades: 3 Blade Finish: Black

Control: 3 speed pull chain control.

Blade Pitch: 12 degree

Down Rod: 3/4" threaded, 1 x 4.5" extension rod included.

Light Source: 17w 3000K LED

Glass Color: White