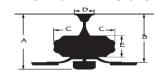

# Nolan 52" Ceiling Fan

Model: WR2014MB Finish: Matte Black

### **Specifications:**

Motor Size: 153\*15 Blade Sweep: 52" Number of Blades: 3 Blade Finish: Black

Control: 3 speed pull chain control.

Blade Pitch: 12 degree

Down Rod: 3/4" threaded, 1 x 4.5" extension rod included.



Light Source: 17w 3000K LED

Glass Color: White

#### **Electrical and Performance Data:**

Electrical rating: 120V, 60Hz

## **Airflow and Energy Consumption Data:**

| Fan Speed | CFM  |
|-----------|------|
| High      | 3398 |

### **Warranty and Safety Certifications:**

Limited Lifetime Warranty ETL certified-Dry location only



#### **CEILING DROP DIMENSIONS**



A:14.6" B:10.4" C:8" D:5.9" E:4.3"