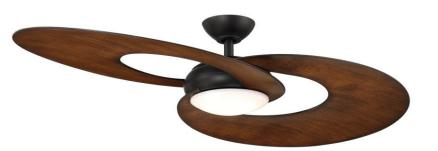

# Sirius 52" Wi-Fi smart Ceiling Fan

Model: WR2010MB Finish: Matte black

#### **Specifications:**

Motor Size: AC 188\*15 Blade Sweep: 52" Number of Blades: 2 Fan Finish: Matte black ABS Blade Finish: Walnut

Control: 3 speed Full function remote,

Wi-Fi smart fan control through downloadable App

Blade Pitch: Variable pitch

Down Rod: 3/4" threaded, 1 x 4.5" extension rod included.

### **Light Kit Specifications:**

17W 3000K Dimmable LED Lumens 1393