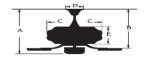

# Sirius 52" Wi-Fi smart Ceiling Fan

Model: WR2010MB Finish: Matte black



#### **Specifications:**

Motor Size: AC 188\*15 Blade Sweep: 52" Number of Blades: 2 Fan Finish: Matte black ABS Blade Finish: Walnut

Control: 3 speed Full function remote,

Wi-Fi smart fan control through downloadable App

Blade Pitch: Variable pitch

Down Rod: 3/4" threaded, 1 x 4.5" extension rod included.

### **Light Kit Specifications:**

17W 3000K Dimmable LED Lumens 1393

### **Electrical and Performance Data:**

Electrical rating: 120V, 60Hz

#### **CEILING DROP DIMENSIONS**



A:12.3" B:9.8" C:10" D:6" E:3.2"

## **Airflow and Energy Consumption Data:**

| Fan Speed | CFM  |
|-----------|------|
| High      | 5577 |

#### **Warranty and Safety Certifications:**

Limited Lifetime ETL certified-Dry Location