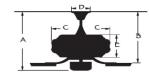

#### **Electrical and Performance Data:**

Electrical rating: 120V, 60Hz

**CEILING DROP DIMENSIONS** 

A:13.4" B:10.3" C:8.2" D:5.2" E:3.1"