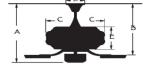

# Warranty and Safety Certifications:

Limited Lifetime Warranty ETL certified-Dry location only

CFILING DROP DIMENSIONS

A:13.4" B:10.3" C:8.2" D:5.2" E:3.1"