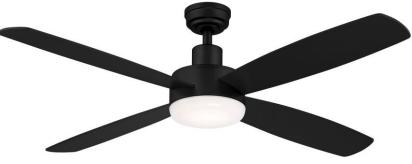

# AERIS 52" Ceiling Fan Model: WR1602MB Finish: MATTE BLACK

# **Specifications:**

Motor Size : 153\*15 Blade Sweep: 52" Number of Blades: 4 Blade Finish: MATTE BLACK Control: Hand Held Remote (Manual Reverse) Blade Pitch: 12 degree Down Rod: 3/4" threaded, 1 x 4.5" extension rod included.

## **Light Kit Specifications:**

Light Source: 17 WATT LED ARRAY Glass Color: WHITE POLYCARBONATE LENS