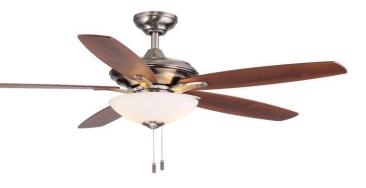

# Modelo 52" Ceiling Fan

Model: WR1426 Finish: Nickel

## Specifications:

Motor Size : 153\*15 Blade Sweep: 52" Number of Blades: 5 Blade Finish: Maple/Walnut Control: 3 speed pull chain control. Blade Pitch: 12 degree Down Rod: 3/4" threaded, 1 x 4.5" extension rod included.

### Light Kit Specifications:

Light Source: Integrated light kit, 9W E27 LED Bulb x2. Glass Color: Frosted White