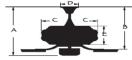

#### CEILING DROP DIMENSIONS

A:16.7" B:10.4" C:11.8" D:5.9" E:4.7"

| Fan Speed | Max RPM | CFM  | CFM / Watts | Amps | Watts |
|-----------|---------|------|-------------|------|-------|
| Low       | 73      | 2403 | 155         | 0.34 | 15.5  |
| Medium    | 122     | 3601 | 101         | 0.48 | 35.5  |
| High      | 175     | 5166 | 77          | 0.57 | 67.5  |