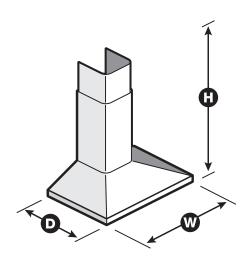

### **Technical Details**

| Blower Power                      | Centrifugal                  |
|-----------------------------------|------------------------------|
| Hood Type                         | Wall Canopy                  |
| CFMs                              | 400                          |
| Lighting Type                     | LED                          |
| Number of Speeds                  | 3                            |
| Venting Type                      | Exterior or<br>Recirculating |
| Dimensions                        |                              |
| Product Dimensions<br>(H x W x D) | 28-7/8" x<br>36" x<br>20"    |

## **Reference Material**

**Dimension Guide** 

Install Guide

Use & Care Guide

Warranty

NOTE: Dimensions are for planning purposes only. For complete details, see Installation Instructions packed with product. Specifications subject to change without notice.