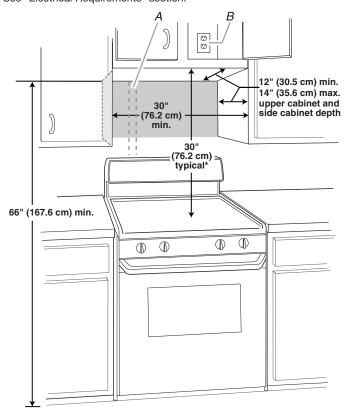

### **INSTALLATION DIMENSIONS**

**NOTE:** The grounded 3 prong outlet must be inside the upper cabinet. See "Electrical Requirements" section.

A. 2" x 4" wall stud

B. Grounded 3 prong outlet

<sup>\*30&</sup>quot; (76.2 cm) is typical for 66" (167.6 cm) installation height. Exact dimensions may vary depending on type of range/cooktop below.