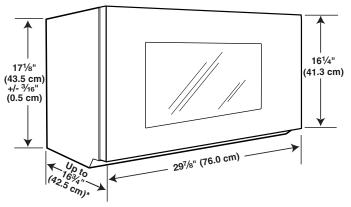

# **PRODUCT DIMENSIONS**

<sup>\*</sup> Overall depth of product will vary slightly depending on door design.