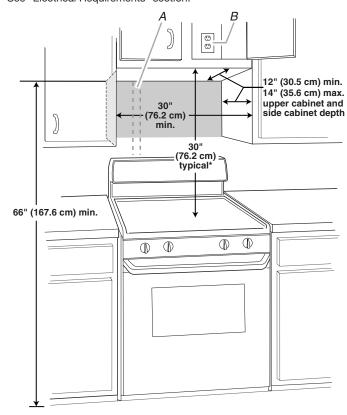

#### **INSTALLATION DIMENSIONS**

**NOTE:** The grounded 3 prong outlet must be inside the upper cabinet. See "Electrical Requirements" section.

A. 2" x 4" wall stud

B. Grounded 3 prong outlet

<sup>\*30&</sup>quot; (76.2 cm) is typical for 66" (167.6 cm) installation height. Exact dimensions may vary depending on type of range/cooktop below.