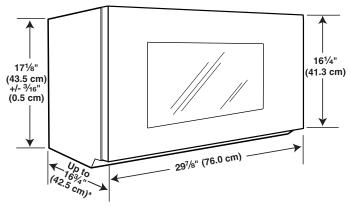

# **PRODUCT DIMENSIONS**

<sup>\*</sup> Overall depth of product will vary slightly depending on door design.