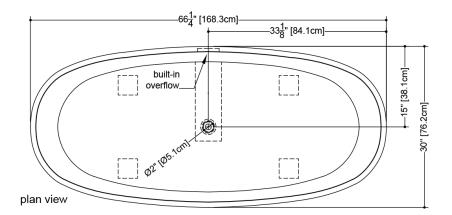

# **TECHNICAL DETAILS**

• Width: 30"

Length: 66.25"Height: 24.75"

• Weight: 183 lbs / 83 kg

WETSTYLE Plug & Bathe  $^{\rm TM}$  overflow and drain connection system includes:

Soft-touch pop-up drain, for built-in overflow. Fits both 1-1/2" ABS drain waste and 1-1/2" tubular brass

1-1/2" ABS Direct vertical drain waste fitting (copper/brass option also available)

1-1/2" ABS 90° Elbow drain waste fitting (copper/brass option also available)

**BOV 01-66** 

WETSTYLE cannot be held responsible for any technical errors and reserves the right to make revisions without notice. Approximate measurement. The manufacturer accepts 1/4" (6.35mm) variance.