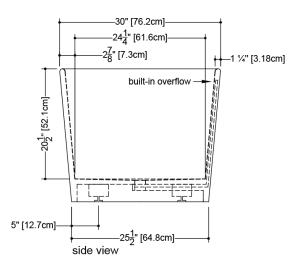

# **TECHNICAL DETAILS**

• Width: 30"

Length: 66.25"Height: 24.75"

• Weight: 183 lbs / 83 kg

WETSTYLE Plug & Bathe  $^{\rm TM}$  overflow and drain connection system includes:

Soft-touch pop-up drain, for built-in overflow. Fits both 1-1/2" ABS drain waste and 1-1/2" tubular brass

1-1/2" ABS Direct vertical drain waste fitting (copper/brass option also available)

1-1/2" ABS 90° Elbow drain waste fitting (copper/brass option also available)

**BOV 01-66** 

WETSTYLE cannot be held responsible for any technical errors and reserves the right to make revisions without notice. Approximate measurement. The manufacturer accepts 1/4" (6.35mm) variance.