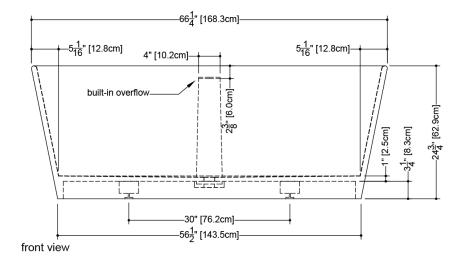

# **TECHNICAL DETAILS**

• Width: 30"

Length: 66.25"Height: 24.75"

• Weight: 183 lbs / 83 kg

WETSTYLE Plug & Bathe  $^{\rm TM}$  overflow and drain connection system includes:

Soft-touch pop-up drain, for built-in overflow. Fits both 1-1/2" ABS drain waste and 1-1/2" tubular brass

1-1/2" ABS Direct vertical drain waste fitting (copper/brass option also available)

1-1/2" ABS 90° Elbow drain waste fitting (copper/brass option also available)

**BOV 01-66** 

WETSTYLE cannot be held responsible for any technical errors and reserves the right to make revisions without notice. Approximate measurement. The manufacturer accepts 1/4" (6.35mm) variance.