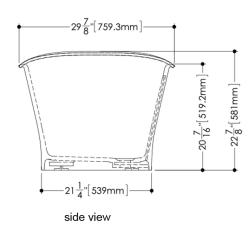

## **TECHNICAL DETAILS**

Width: 29.88"Length: 62"Height: 22.875"

• Weight: 133 lbs / 60 kg

WETSTYLE Plug & Bathe™ overflow and drain connection system includes:

Soft-touch pop-up drain, for built-in overflow. Fits both 1-1/2" ABS drain waste and 1-1/2" tubular brass

1-1/2" ABS Direct vertical drain waste fitting (copper/brass option also available)

1-1/2" ABS 90° Elbow drain waste fitting (copper/brass option also available)

**BCL 01** 

WETSTYLE cannot be held responsible for any technical errors and reserves the right to make revisions without notice. Approximate measurement. The manufacturer accepts ¼" (6.35mm) variance.