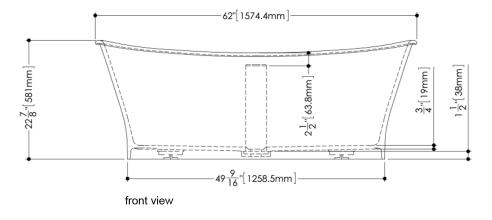

## **TECHNICAL DETAILS**

Width: 29.88"Length: 62"Height: 22.875"

• Weight: 133 lbs / 60 kg

WETSTYLE Plug & Bathe™ overflow and drain connection system includes:

Soft-touch pop-up drain, for built-in overflow. Fits both 1-1/2" ABS drain waste and 1-1/2" tubular brass

1-1/2" ABS Direct vertical drain waste fitting (copper/brass option also available)

1-1/2" ABS 90° Elbow drain waste fitting (copper/brass option also available)

**BCL 01** 

WETSTYLE cannot be held responsible for any technical errors and reserves the right to make revisions without notice. Approximate measurement. The manufacturer accepts ¼" (6.35mm) variance.