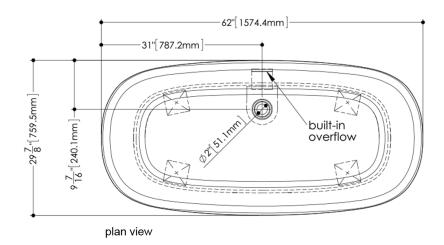

## **TECHNICAL DETAILS**

Width: 29.88"Length: 62"Height: 22.875"

• Weight: 133 lbs / 60 kg

WETSTYLE Plug & Bathe™ overflow and drain connection system includes:

Soft-touch pop-up drain, for built-in overflow. Fits both 1-1/2" ABS drain waste and 1-1/2" tubular brass

1-1/2" ABS Direct vertical drain waste fitting (copper/brass option also available)

1-1/2" ABS 90° Elbow drain waste fitting (copper/brass option also available)

**BCL 01** 

WETSTYLE cannot be held responsible for any technical errors and reserves the right to make revisions without notice. Approximate measurement. The manufacturer accepts ¼" (6.35mm) variance.