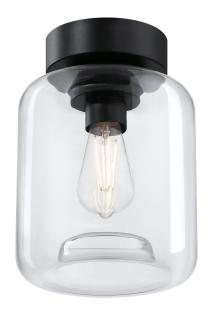

## SPECIFICATION SHEET

Item Number 6131200

Judd

8 in. 1 Light Semi-Flush Matte Black Finish Clear Glass

## **Specifications**

Height: 11.25"Diameter: 8"

Use (1) Medium (E26) Base Lamp,
60 Watt Maximum