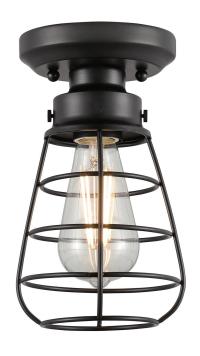

## SPECIFICATION SHEET

Item Number 6130700

5 in. 1 Light Semi-Flush Matte Black Finish Cage Shade

## **Specifications**

• Height: 9"

• Diameter: 5.25"

Use (1) Medium (E26) Base Lamp,
60 Watt Maximum