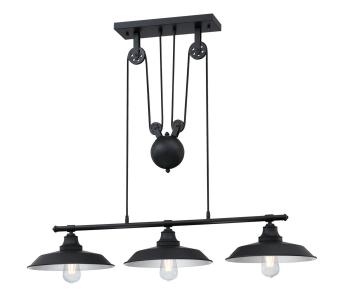

## SPECIFICATION SHEET

Item Number 6129400

Iron Hill

3 Light Pulley Pendant Matte Black Finish

## **Specifications**

- Height: 32"Width: 40"
- Adjustable Cord: 59" max.
- Use (3) Medium (E26) Base Lamps,
  60 Watt Maximum