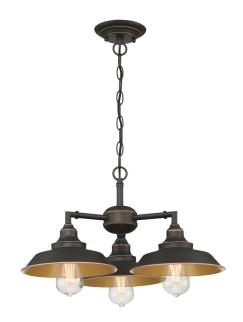

# SPECIFICATION SHEET

Item Number 6129200

Iron Hill

3 Light Chandelier/Semi-Flush Oil-Rubbed Bronze Finish with Highlights

## **Specifications**

Height: 10.75"Diameter: 20"Chain: 36"

• Adjustable Cord: 60" max.

Use (3) Medium (E26) Base Lamps,
60 Watt Maximum