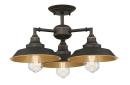

# SPECIFICATION SHEET

Item Number 6129200

Iron Hill

3 Light Chandelier/Semi-Flush Oil-Rubbed Bronze Finish with Highlights

## **Specifications**

Height: 10.75"Diameter: 20"Chain: 36"

• Adjustable Cord: 60" max.

Use (3) Medium (E26) Base Lamps,
60 Watt Maximum







#### Dual Mounting Option Available

### Installation

Refer to instruction manual for installation and additional warnings. Consult a qualified electrician if unsure how to proceed.

### Warranty Information - 5 Year Limited Warranty

This Westinghouse Lighting Fixture is warranted against defects in material and workmanship for a period of Five Years from purchase date.

Specifications are subject to change without notice, please visit www.westinghouselighting.com for latest information.

(22) and Westinghouse are trademarks of Westinghouse Electric Corporation. Used under license by Westinghouse Lighting. All Rights Reserved.