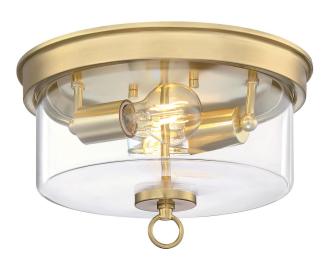

## SPECIFICATION SHEET

Item Number 6128600

Lebanon

12 in. 2 Light Flush Champagne Brass Finish Clear Glass

## **Specifications**

• Height: 7.50" • Diameter: 12"

• Use (2) Medium (E26) Base Lamps,

60 Watt Maximum