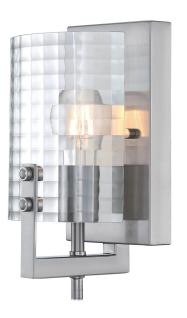

## SPECIFICATION SHEET

Item Number 6128200

**Enzo James** 

1 Light Wall Fixture Brushed Nickel Finish Clear Waffle Glass

## **Specifications**

Height: 10.75"Width: 6.25"Extends: 5.50"

• Back Plate: H: 8.66" W: 4.72"

• Use (1) Medium (E26) Base Lamp,

60 Watt Maximum

Can be installed up or down