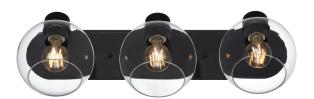

## SPECIFICATION SHEET

Item Number 6127900

Hyson

3 Light Wall Fixture Matte Black Finish Clear Glass

## Specifications

Height: 7.25"Width: 24"

• Extends: 9.75"

• Height from Center of Outlet Box: 3.94"

• Back Plate: H: 4.57" W: 24.02"

• Use (3) Medium (E26) Base Lamps,

60 Watt Maximum

Can be installed up or down