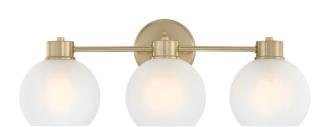

# Item Number 6127700

**Dorney** 

3 Light Wall Fixture Champagne Brass Finish Frosted Glass

#### **Specifications**

Height: 9"Width: 24"

• Extends: 7.75"

• Height from Center of Outlet Box: 2.72"

• Back Plate: D: 5.43"

• Use (3) Medium (E26) Base Lamps,

60 Watt Maximum

Can be installed up or down