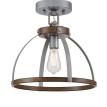

## Item Number 6127500

Pendant/Semi-Flush Barnwood Finish with Galvanized Steel Accents

#### Specifications

- Height: 20.50"
- Diameter: 15.50"
- Chain: 36"
- Adjustable Cord: 60" max.
- Use (1) Medium (E26) Base Lamp, 60 Watt Maximum