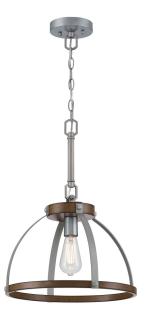

## Item Number 6127500

Pendant/Semi-Flush Barnwood Finish with Galvanized Steel Accents

#### Specifications

- Height: 20.50"
- Diameter: 15.50"
- Chain: 36"
- Adjustable Cord: 60" max.
- Use (1) Medium (E26) Base Lamp, 60 Watt Maximum