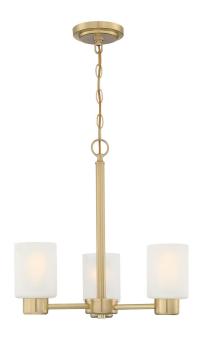

## SPECIFICATION SHEET

Item Number 6126900

3 Light Chandelier Champagne Brass Finish Frosted Glass

## **Specifications**

Height: 17.50"Diameter: 18.25"

• Chain: 36"

• Adjustable Cord: 60" max.

Use (3) Medium (E26) Base Lamps,
60 Watt Maximum