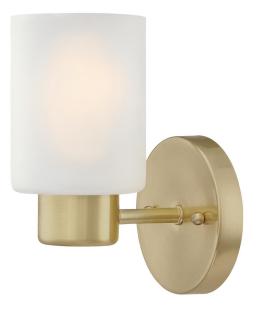

## **Sylvestre**

1 Light Wall Fixture Champagne Brass Finish Frosted Glass

#### Specifications

- Height: 8.25"
- Width: 4.75"
- Extends: 6.25"
- Height from Center of Outlet Box: 5.91"
- Back Plate: D: 4.75"
- Use (1) Medium (E26) Base Lamp, 60 Watt Maximum
- Can be installed up or down