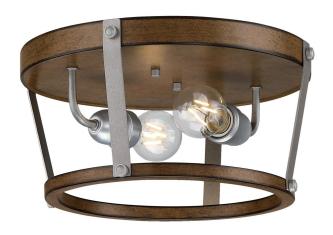

## SPECIFICATION SHEET

Item Number 6126200

**Elway** 

14 in. 2 Light Flush Barnwood Finish with Galvanized Steel Accents

## **Specifications**

Height: 6.75"Diameter: 13.75"

• Use (2) Medium (E26) Base Lamps,

60 Watt Maximum